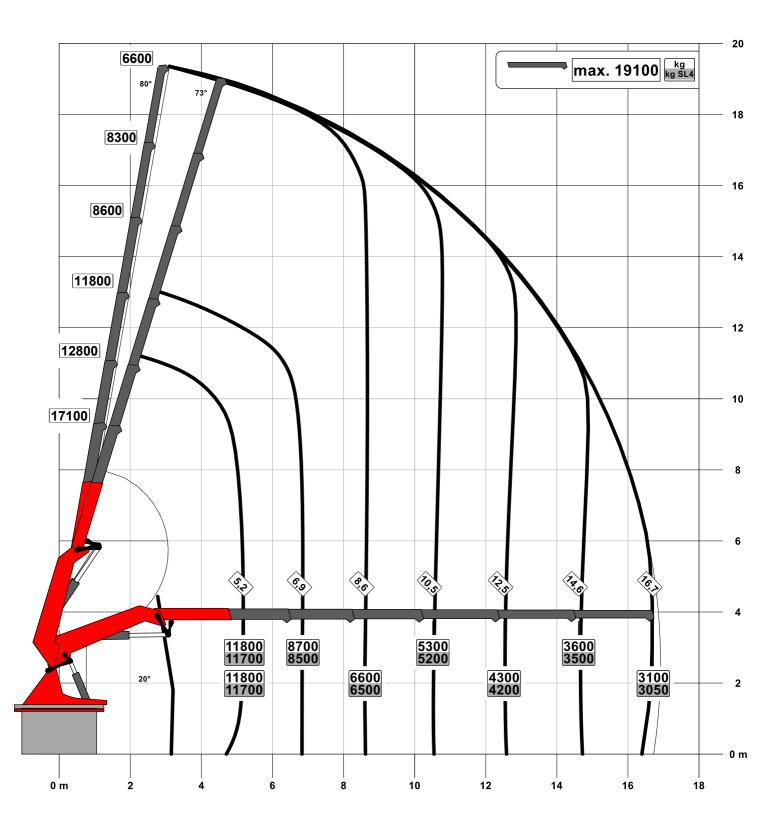

# PCC71.002

030.01600

Lifting capacity diagram F

PCC71.002

Lifting capacity diagram F

030.01600JI

Symbolic crane figure, indications at 20° main boom position & load arm in horizontal position

Subject to change, production tolerances have to be taken into account.