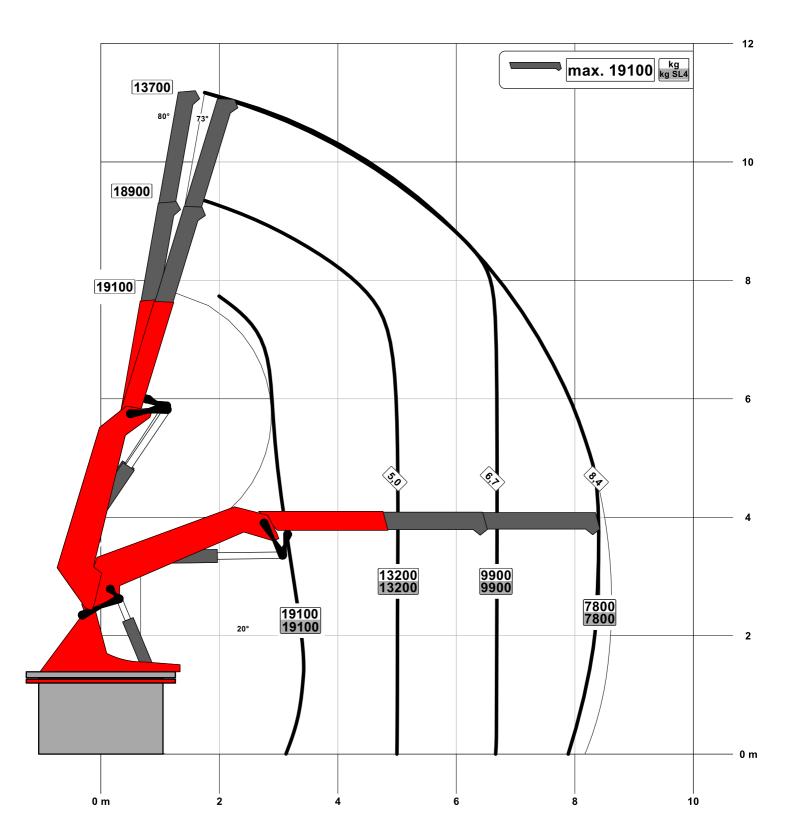

# PCC71.002

030.01100 Lifting capacity diagram A

PCC71.002

Lifting capacity diagram A

030.01100JI

Symbolic crane figure, indications at 20° main boom position & load arm in horizontal position

Subject to change, production tolerances have to be taken into account.