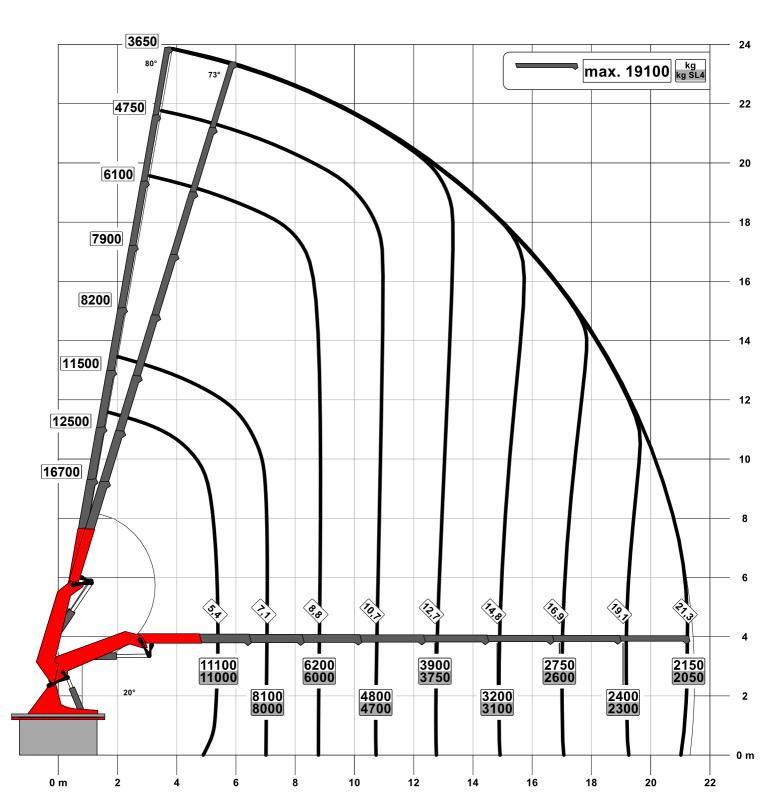

# PCC71.002

030.01100 Lifting capacity diagram A

PCC71.002

Lifting capacity diagram A

030.01100JI

Symbolic crane figure, indications at 20° main boom position & load arm in horizontal position

Subject to change, production tolerances have to be taken into account.