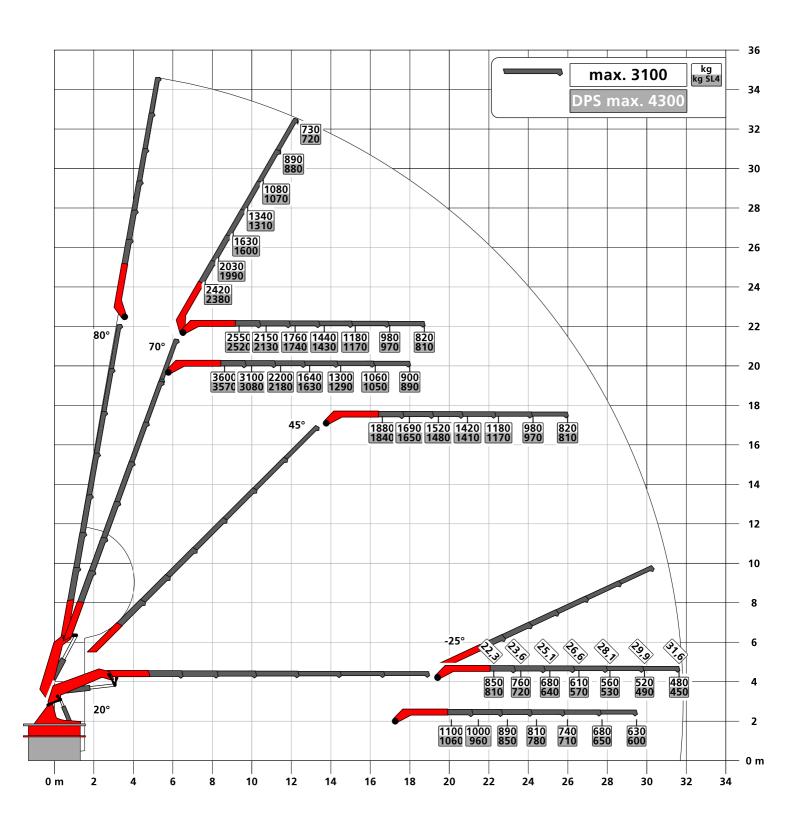

# PCC71.002

030.01600

Lifting capacity diagram F

PCC71.002

Lifting capacity diagram F

030.01600JI

Symbolic crane figure, indications at 20° main boom position & load arm in horizontal position

Subject to change, production tolerances have to be taken into account.