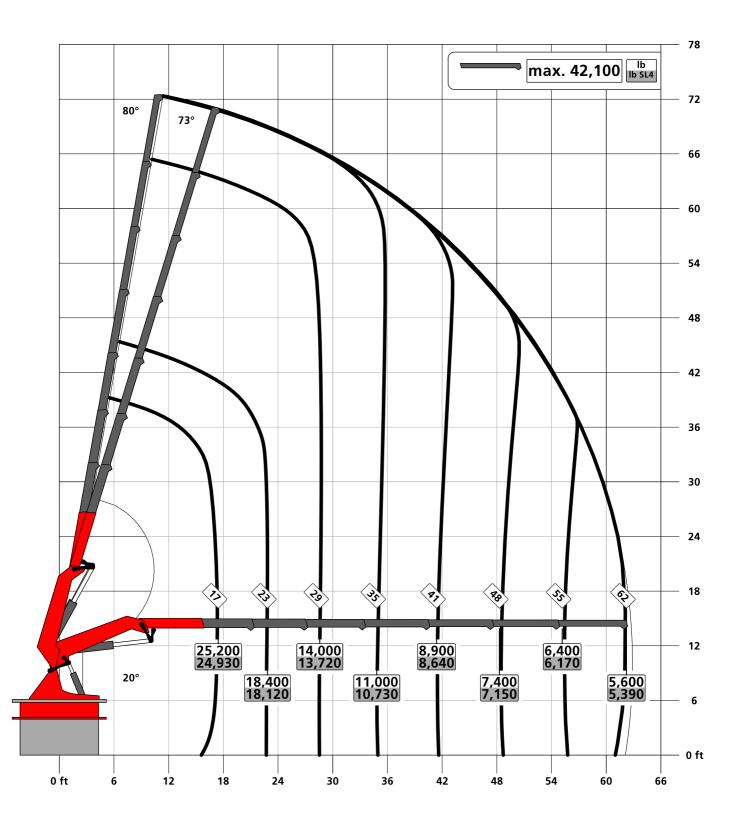

# PCC71.002

030.01100 Lifting capacity diagram A

PCC71.002

Lifting capacity diagram A

030.01100JI

Symbolic crane figure, indications at 20° main boom position & load arm in horizontal position

Subject to change, production tolerances have to be taken into account.