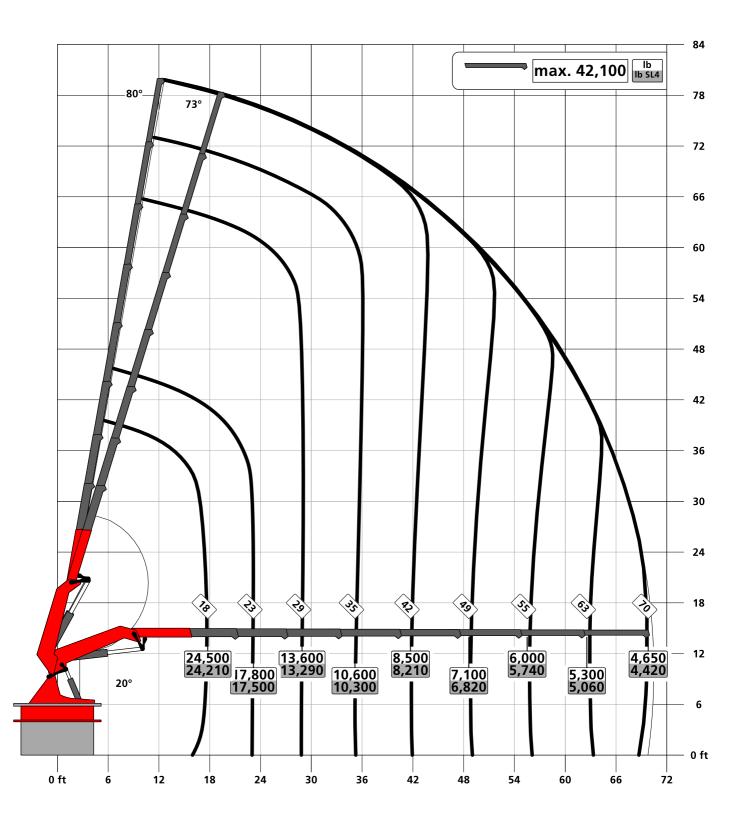

# PCC71.002

030.01100 Lifting capacity diagram A

PCC71.002

Lifting capacity diagram A

030.01100JI

Symbolic crane figure, indications at 20° main boom position & load arm in horizontal position

Subject to change, production tolerances have to be taken into account.