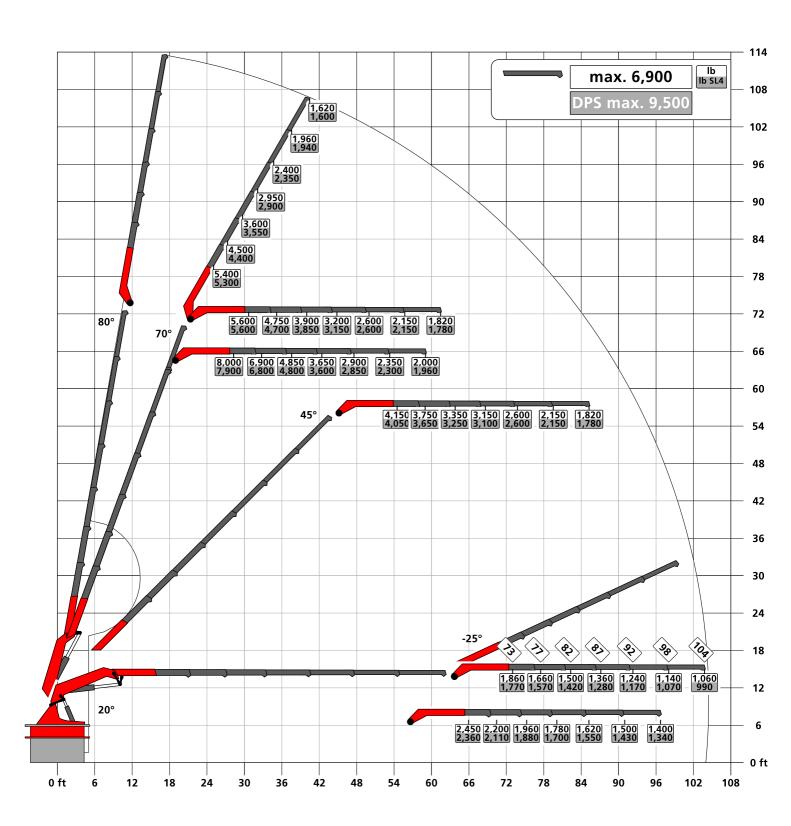

# PCC71.002

030.01600

Lifting capacity diagram F

PCC71.002

Lifting capacity diagram F

030.01600JI

Symbolic crane figure, indications at 20° main boom position & load arm in horizontal position

Subject to change, production tolerances have to be taken into account.