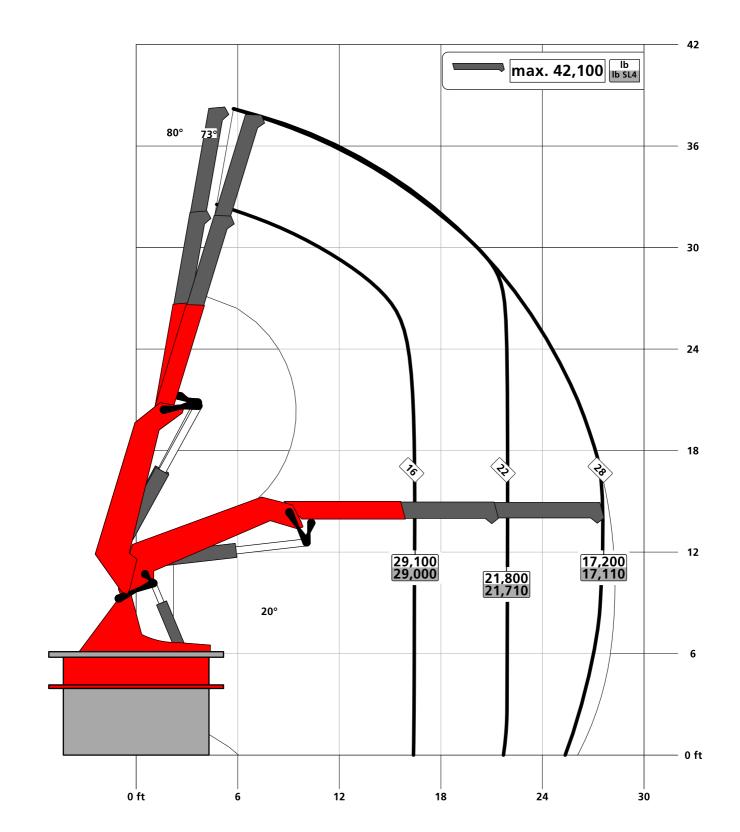

# PCC71.002

030.01100 Lifting capacity diagram A

PCC71.002

Lifting capacity diagram A

030.01100JI

Symbolic crane figure, indications at 20° main boom position & load arm in horizontal position

Subject to change, production tolerances have to be taken into account.