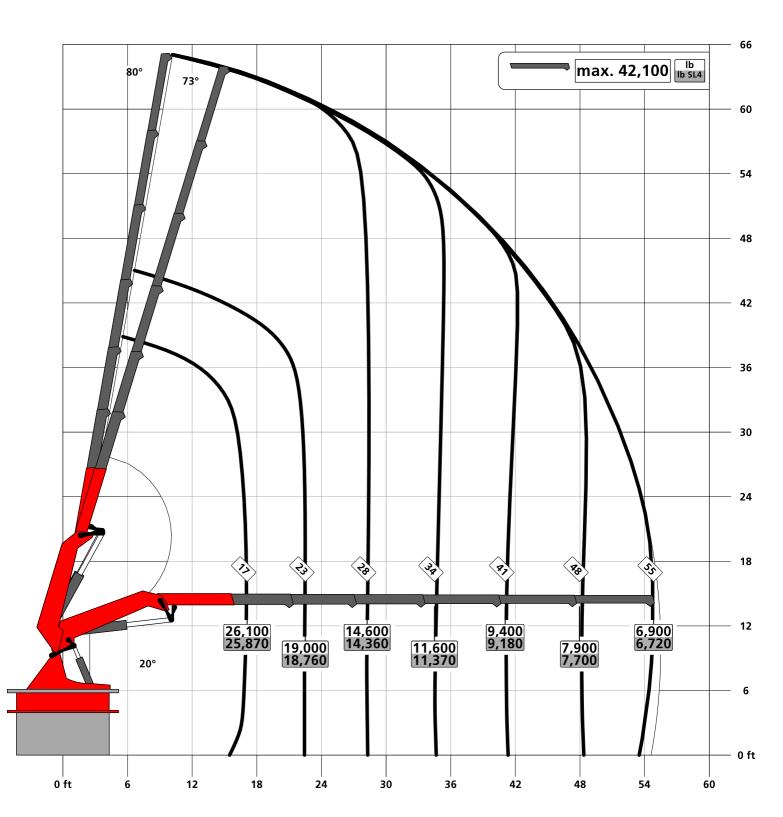

# PCC71.002

030.01600

Lifting capacity diagram F

PCC71.002

Lifting capacity diagram F

030.01600JI

Symbolic crane figure, indications at 20° main boom position & load arm in horizontal position

Subject to change, production tolerances have to be taken into account.