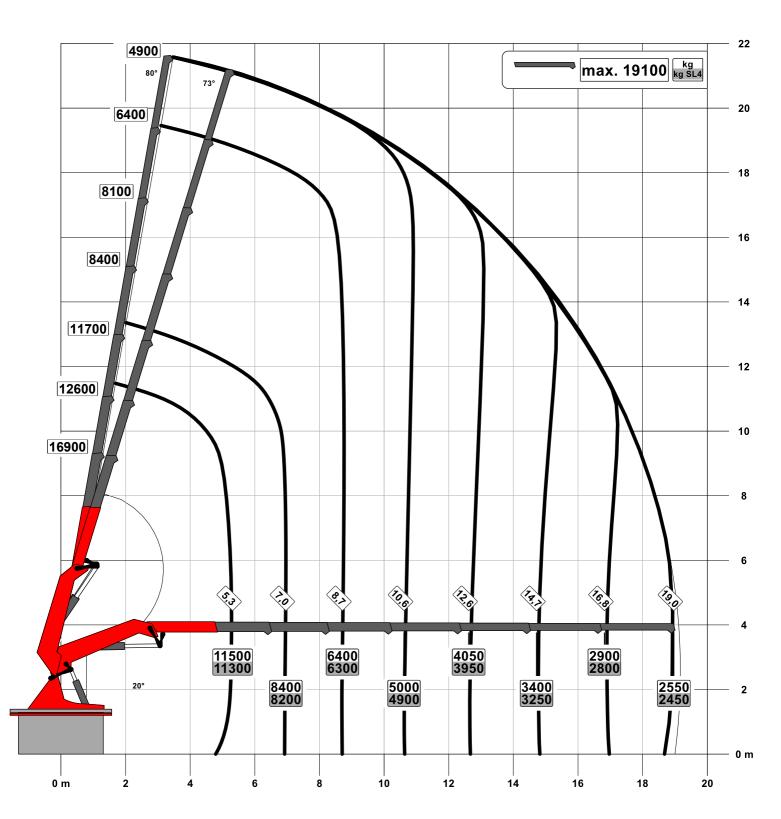

# PCC71.002

030.01100 Lifting capacity diagram A

PCC71.002

Lifting capacity diagram A

030.01100JI

Symbolic crane figure, indications at 20° main boom position & load arm in horizontal position

Subject to change, production tolerances have to be taken into account.