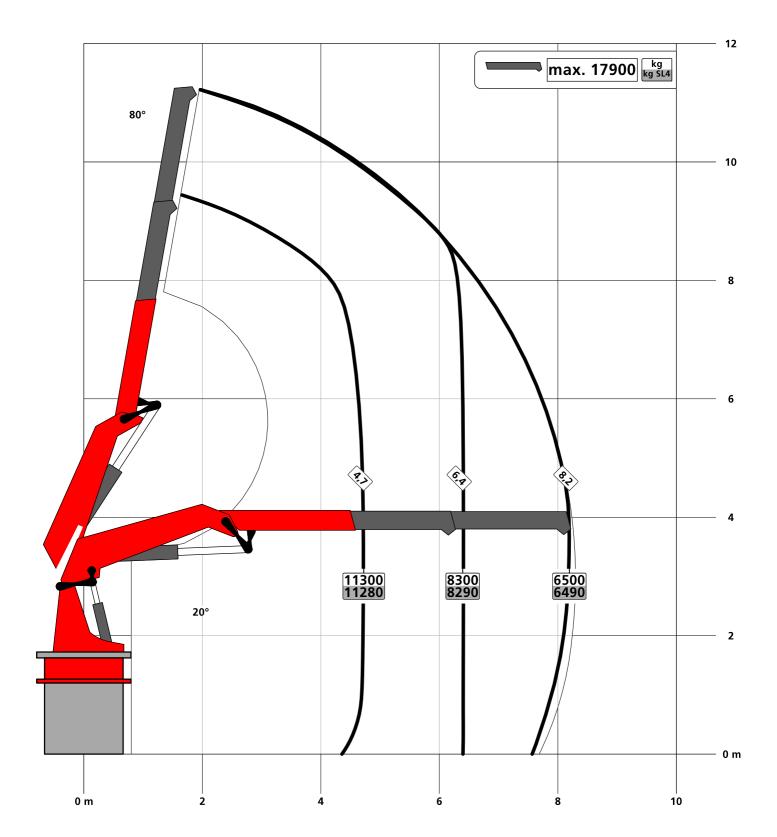

#### PCC57.002

030.01100 Lifting capacity diagram A

PCC57.002

Lifting capacity diagram A

030.01100JI

Symbolic crane figure, indications at 20° main boom position & load arm in horizontal position

Subject to change, production tolerances have to be taken into account.