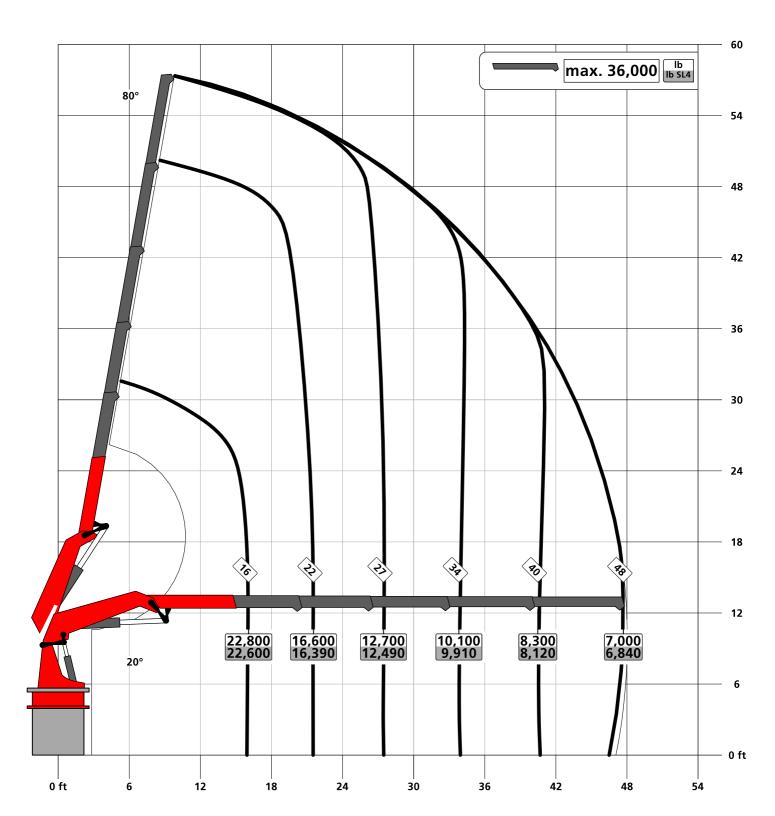

## PCC57.002

030.01400

Lifting capacity diagram D

PCC57.002

Lifting capacity diagram D

030.01400JI