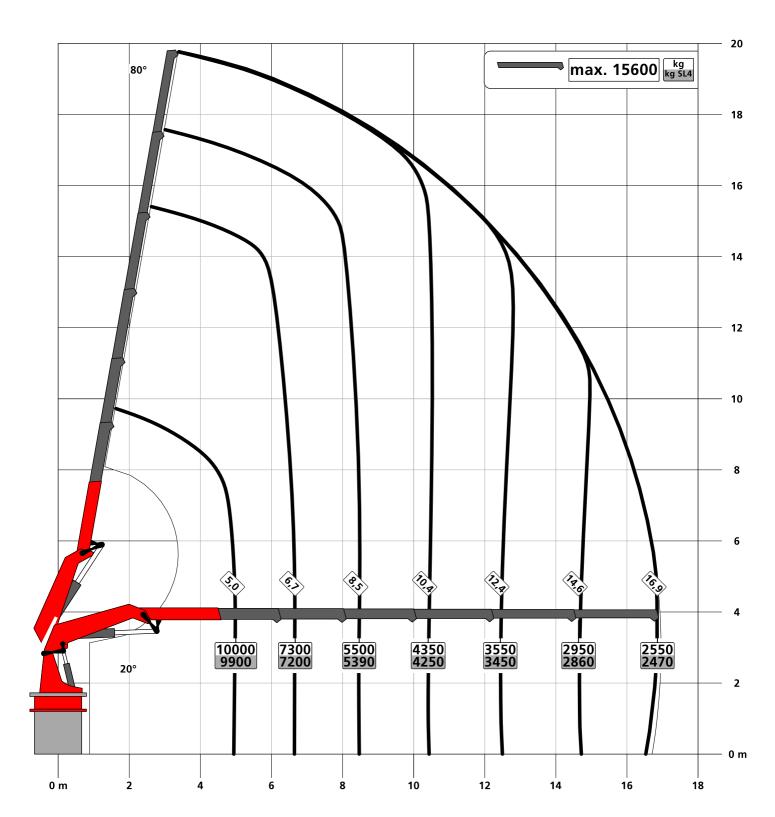

#### PCC57.002

030.01100 Lifting capacity diagram A

PCC57.002

Lifting capacity diagram A

030.01100JI

Symbolic crane figure, indications at 20° main boom position & load arm in horizontal position

Subject to change, production tolerances have to be taken into account.