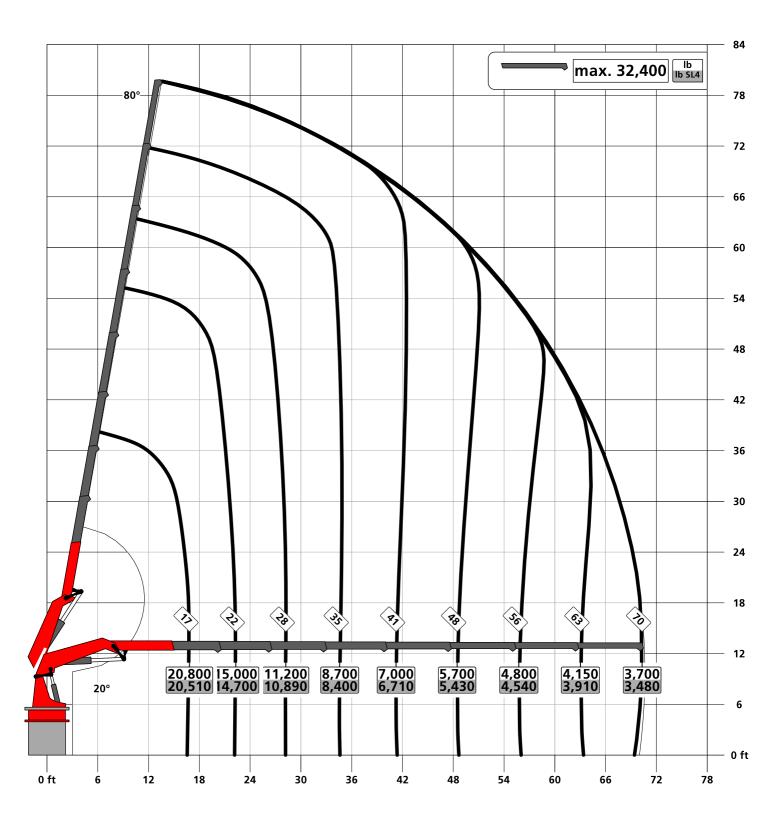

#### PCC57.002

030.01100 Lifting capacity diagram A

PCC57.002

Lifting capacity diagram A

030.01100JI

Symbolic crane figure, indications at 20° main boom position & load arm in horizontal position

Subject to change, production tolerances have to be taken into account.