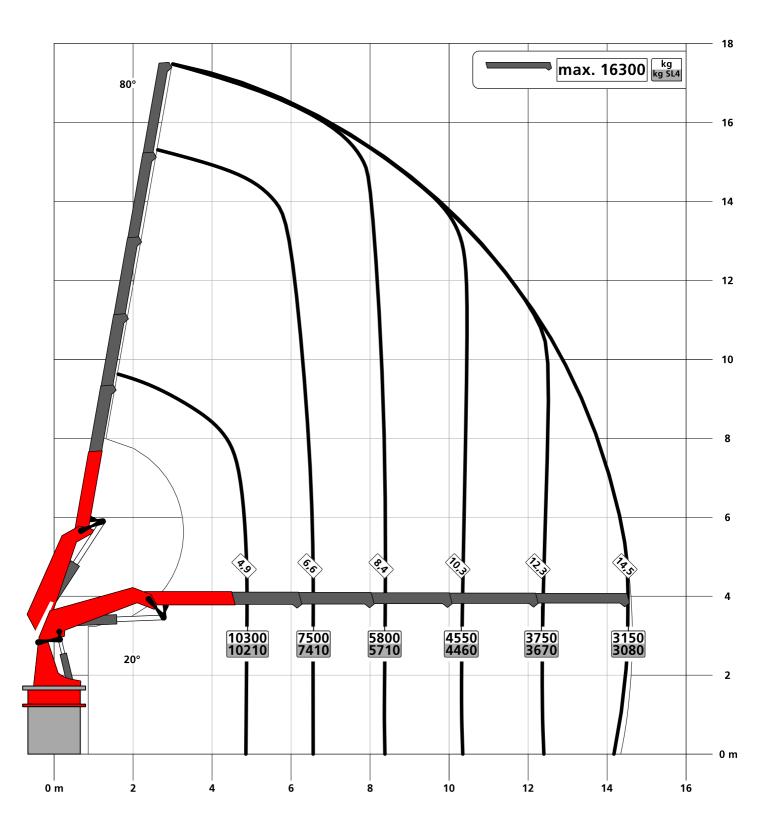

## PCC57.002

030.01400

Lifting capacity diagram D

PCC57.002

Lifting capacity diagram D

030.01400JI