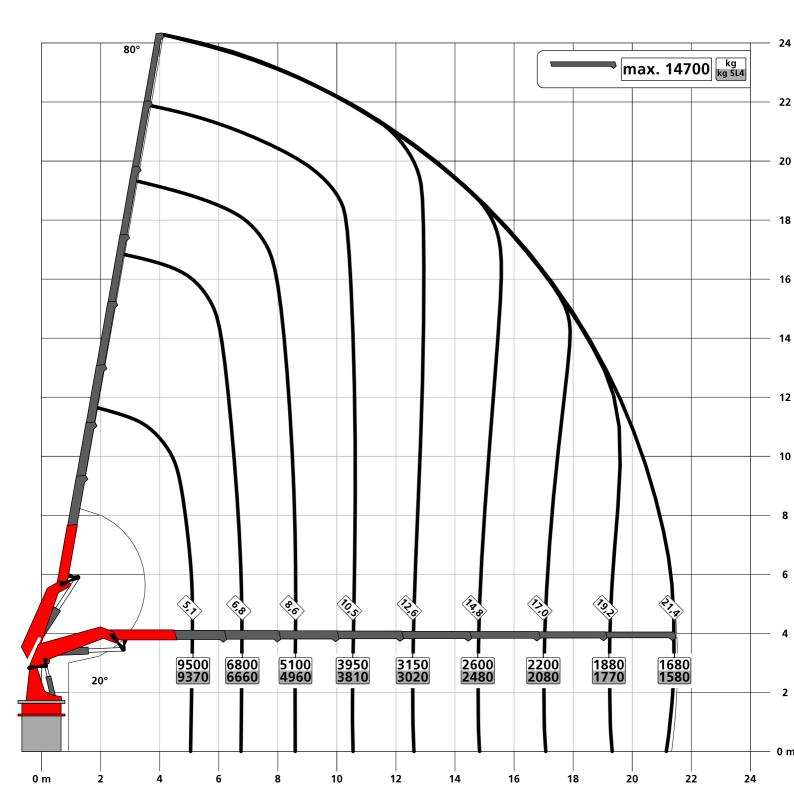

#### PCC57.002

030.01100 Lifting capacity diagram A

PCC57.002

Lifting capacity diagram A

030.01100JI

Symbolic crane figure, indications at 20° main boom position & load arm in horizontal position

Subject to change, production tolerances have to be taken into account.