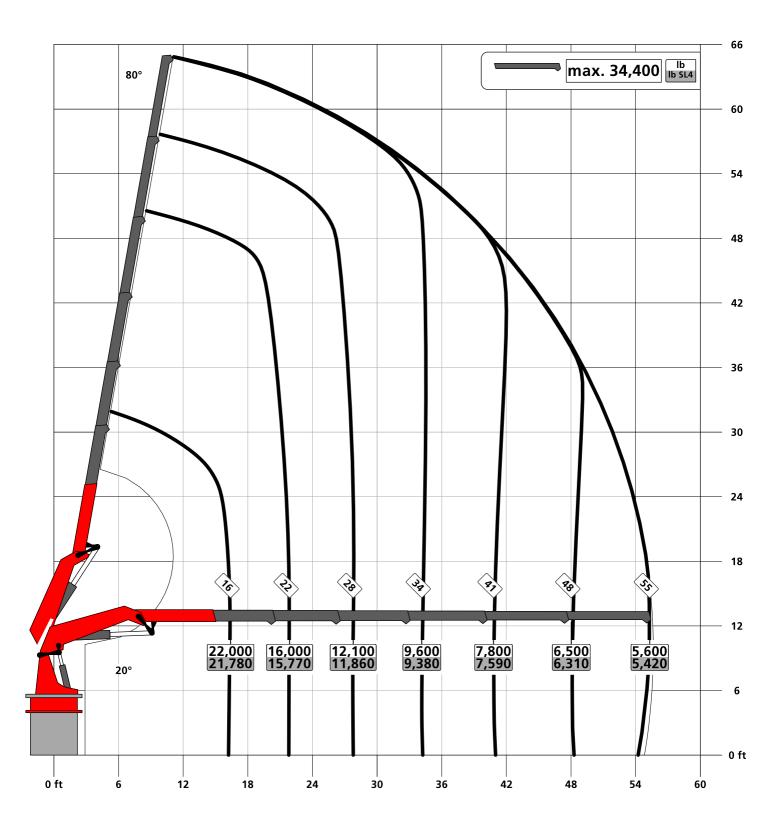

#### PCC57.002

030.01100 Lifting capacity diagram A

PCC57.002

Lifting capacity diagram A

030.01100JI

Symbolic crane figure, indications at 20° main boom position & load arm in horizontal position

Subject to change, production tolerances have to be taken into account.