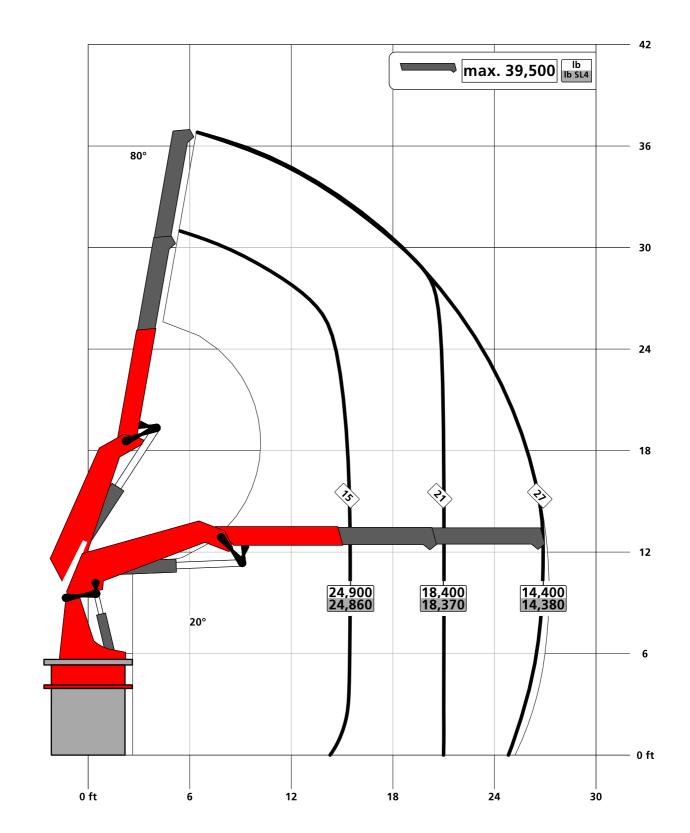

#### PCC57.002

030.01100 Lifting capacity diagram A

PCC57.002

Lifting capacity diagram A

030.01100JI

Symbolic crane figure, indications at 20° main boom position & load arm in horizontal position

Subject to change, production tolerances have to be taken into account.