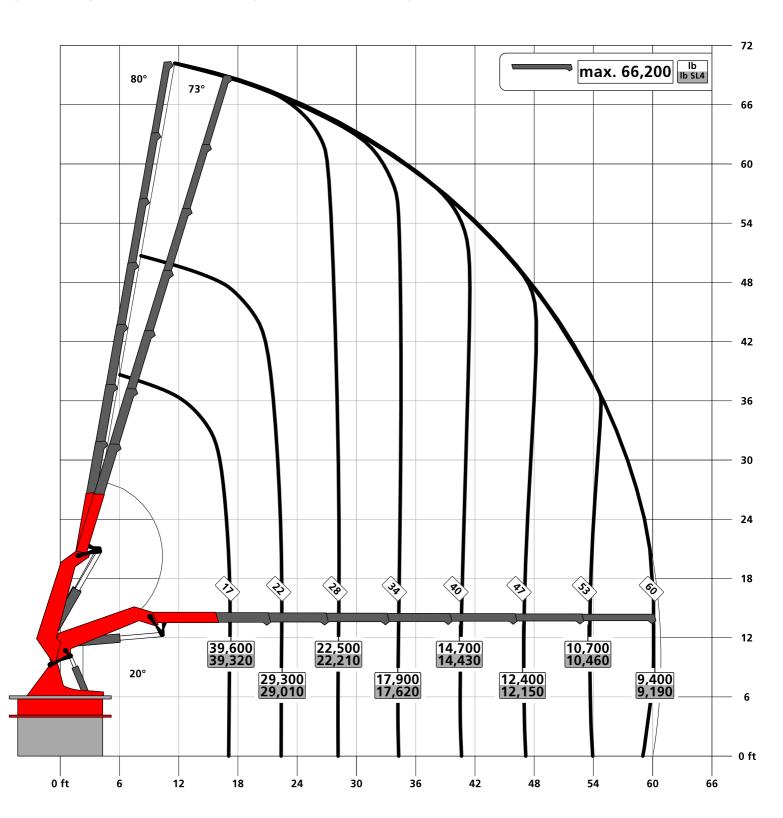

PCC115.002

Lifting capacity diagram C

030.01300JI

030.01400

PALFINGER

Lifting capacity diagram D

PCC115.002

Lifting capacity diagram D

030.01400JI

Symbolic crane figure, indications at 20° main boom position & load arm in horizontal position

Subject to change, production tolerances have to be taken into account.

030.01500 Lifting capacity diagram E