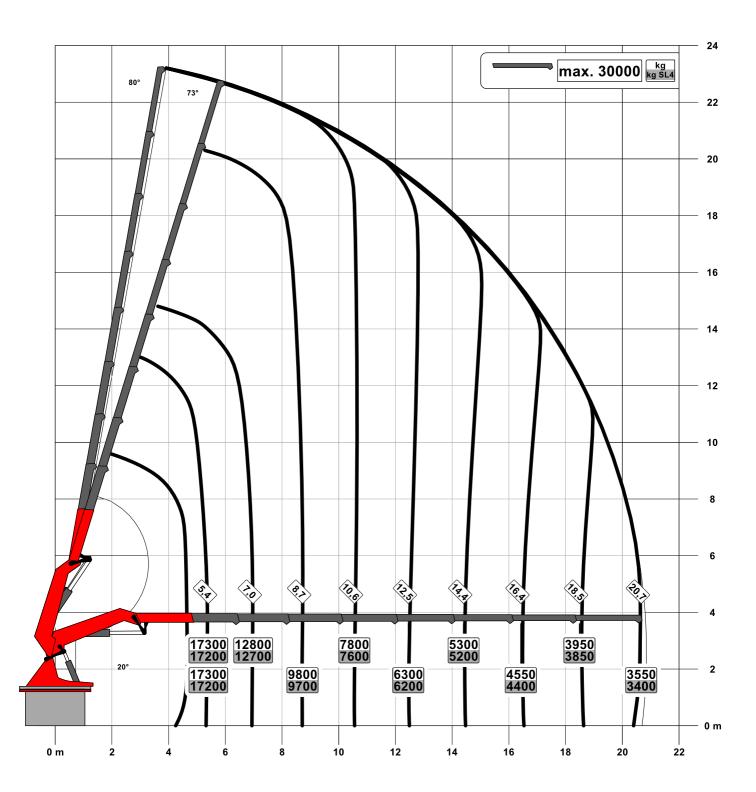

PALFINGER

PCC115.002

Lifting capacity diagram E

030.01500JI

030.01600 Lifting capacity diagram F

PALFINGER

PCC115.002

Lifting capacity diagram F