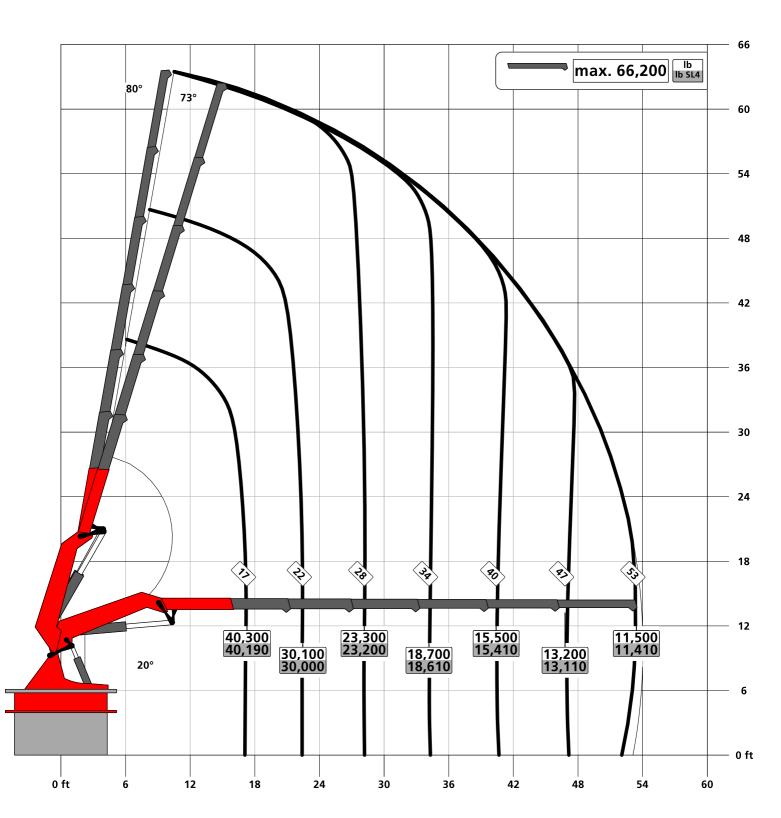

030.01400JI

Symbolic crane figure, indications at 20° main boom position & load arm in horizontal position

Subject to change, production tolerances have to be taken into account.

030.01500 Lifting capacity diagram E

PALFINGER

PCC115.002

Lifting capacity diagram E

030.01500JI

030.01600 Lifting capacity diagram F

PALFINGER

PCC115.002

Lifting capacity diagram F