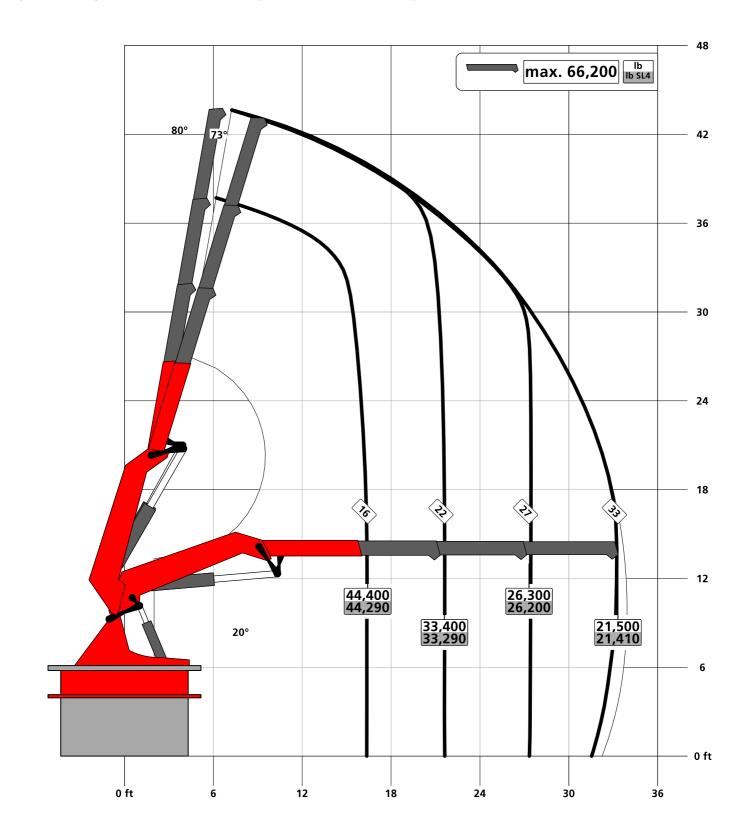

PCC115.002

Lifting capacity diagram C

030.01300JI

030.01400

PALFINGER

Lifting capacity diagram D

PCC115.002

Lifting capacity diagram D

030.01400JI

Symbolic crane figure, indications at 20° main boom position & load arm in horizontal position

Subject to change, production tolerances have to be taken into account.

030.01500 Lifting capacity diagram E