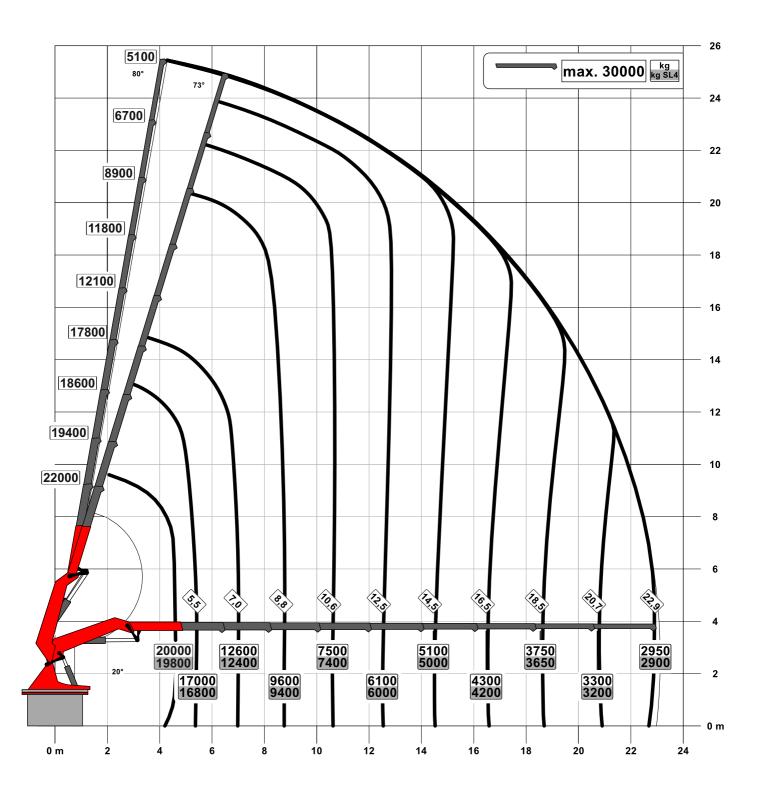

PALFINGER

PCC115.002

Lifting capacity diagram E

030.01500JI

030.01600 Lifting capacity diagram F

PALFINGER

PCC115.002

Lifting capacity diagram F

030.01600JI

030.01700 Lifting capacity diagram G

PCC115.002

Lifting capacity diagram G

030.01700JI

030.01800

Lifting capacity diagram G PCJ170E

030.01800JI