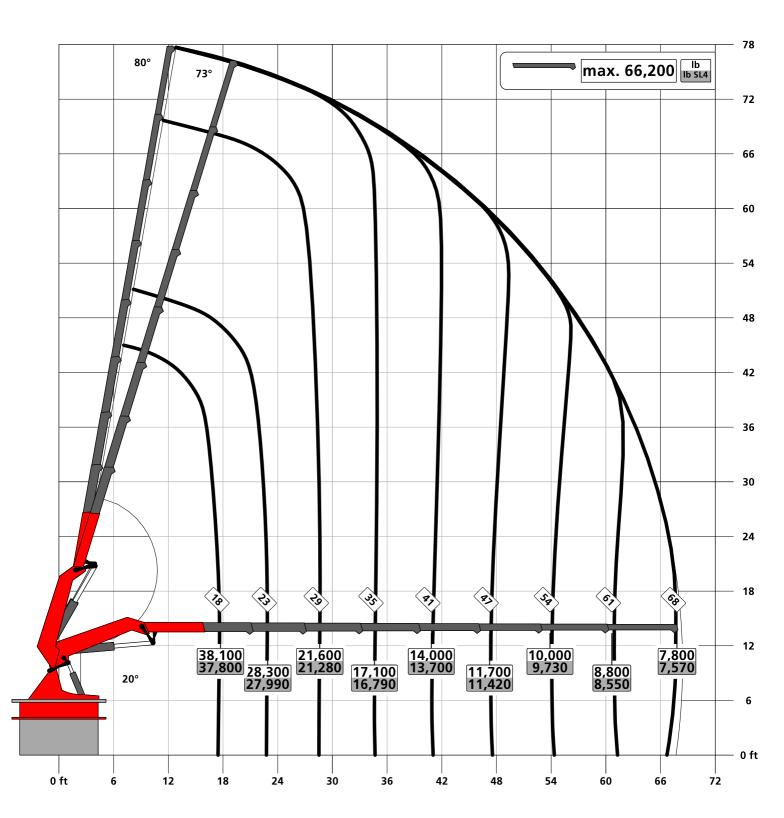

PALFINGER

PCC115.002

Lifting capacity diagram E

030.01500JI

030.01600 Lifting capacity diagram F

PALFINGER

PCC115.002

Lifting capacity diagram F