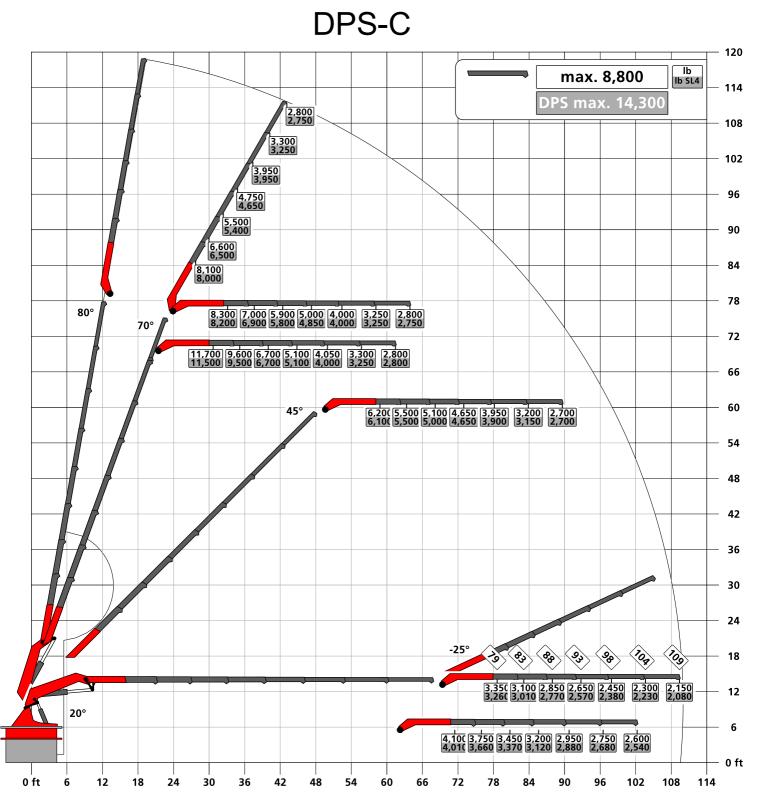

#### PCC115.002

030.01200

Lifting capacity diagram B

PCC115.002

Lifting capacity diagram B

030.01200JI

030.01300 Lifting capacity diagram C

PALFINGER

PCC115.002

Lifting capacity diagram C

030.01300JI

030.01400

PALFINGER

Lifting capacity diagram D

PCC115.002

Lifting capacity diagram D

030.01400JI

Symbolic crane figure, indications at 20° main boom position & load arm in horizontal position

Subject to change, production tolerances have to be taken into account.

030.01500 Lifting capacity diagram E