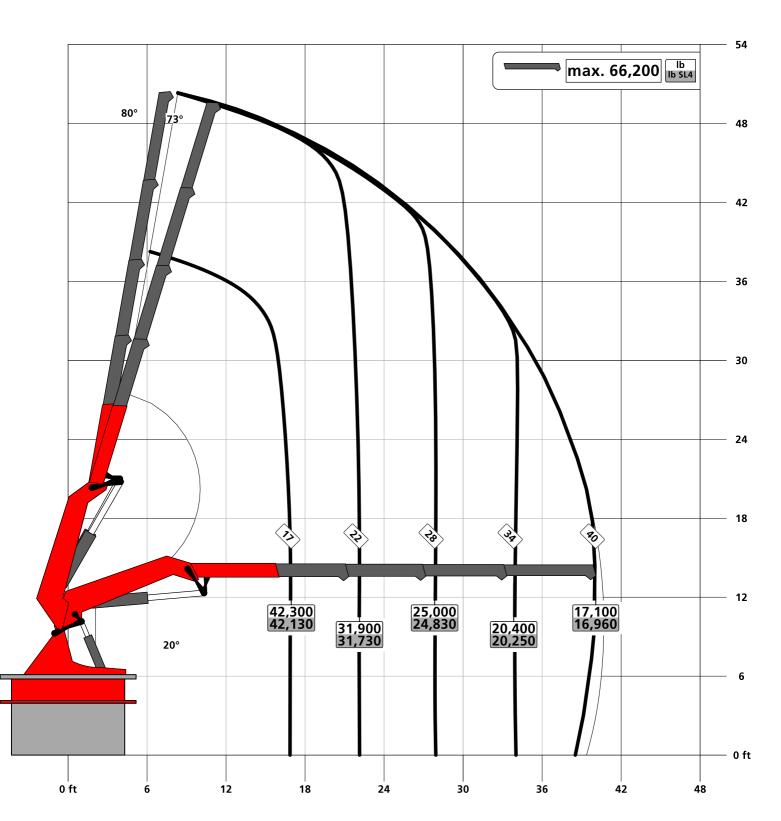

PALFINGER

PCC115.002

Lifting capacity diagram E

030.01500JI

030.01600 Lifting capacity diagram F

PALFINGER

PCC115.002

Lifting capacity diagram F