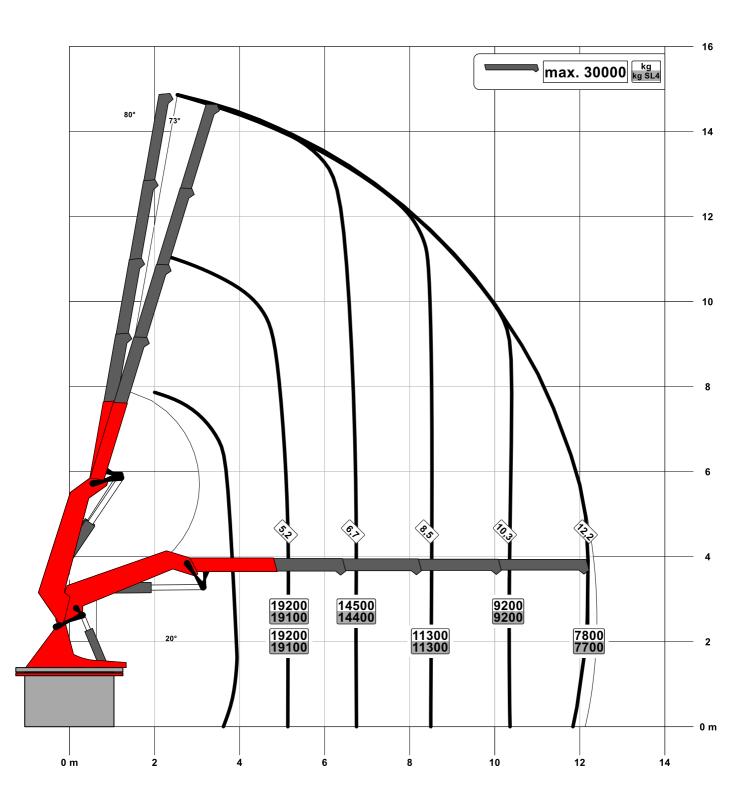

PALFINGER

PCC115.002

Lifting capacity diagram E

030.01500JI

030.01600 Lifting capacity diagram F

PALFINGER

PCC115.002

Lifting capacity diagram F