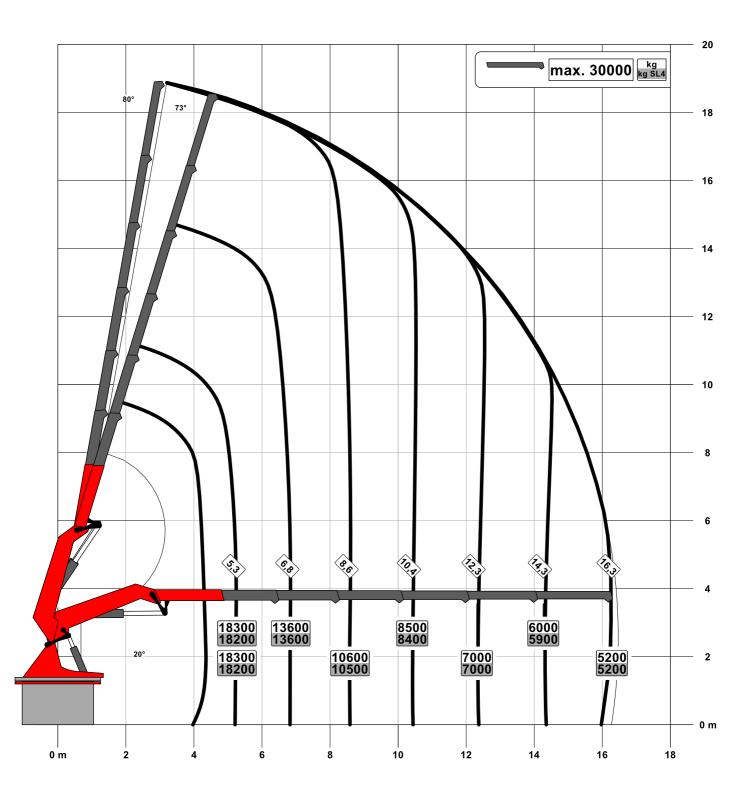

030.01400JI

Symbolic crane figure, indications at 20° main boom position & load arm in horizontal position

Subject to change, production tolerances have to be taken into account.

030.01500 Lifting capacity diagram E

PALFINGER

PCC115.002

Lifting capacity diagram E

030.01500JI

030.01600 Lifting capacity diagram F

PALFINGER

PCC115.002

Lifting capacity diagram F