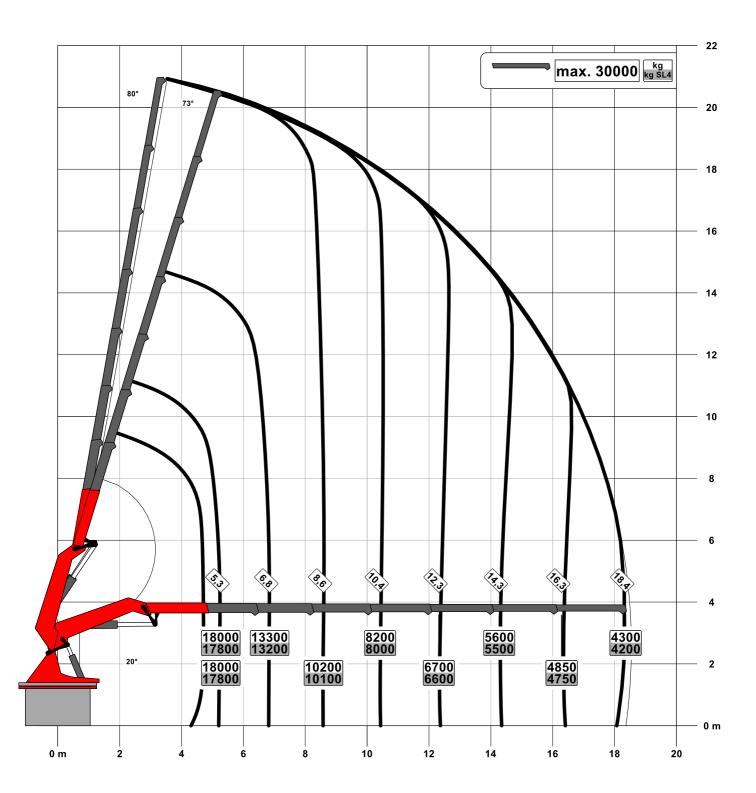

PCC115.002

Lifting capacity diagram C

030.01300JI

030.01400

PALFINGER

Lifting capacity diagram D

PCC115.002

Lifting capacity diagram D

030.01400JI

Symbolic crane figure, indications at 20° main boom position & load arm in horizontal position

Subject to change, production tolerances have to be taken into account.

030.01500 Lifting capacity diagram E