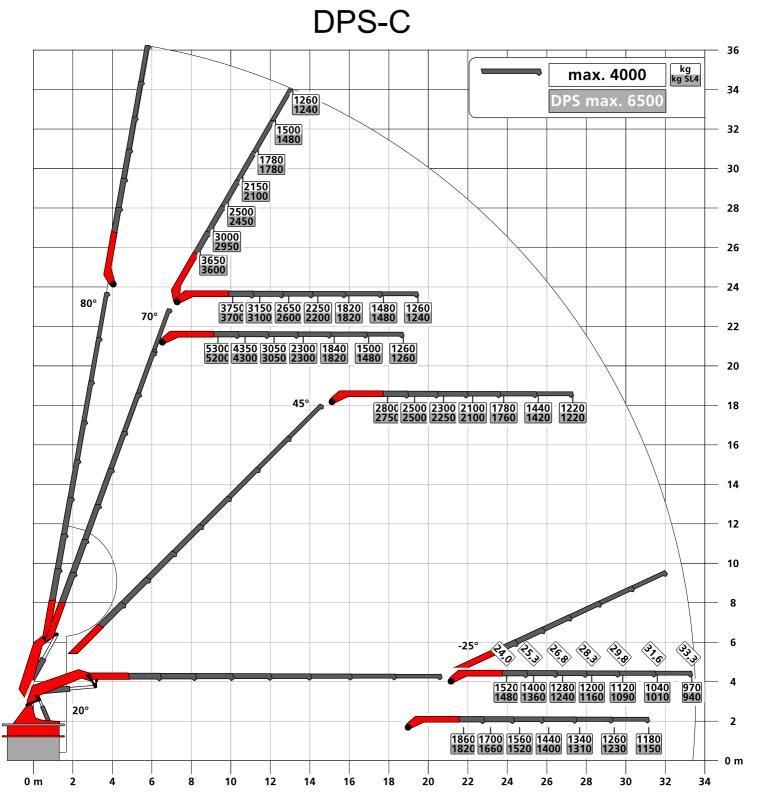

#### PCC115.002

030.01200

Lifting capacity diagram B

PCC115.002

Lifting capacity diagram B

030.01200JI

030.01300 Lifting capacity diagram C

PALFINGER

PCC115.002

Lifting capacity diagram C

030.01300JI

030.01400

PALFINGER

Lifting capacity diagram D

PCC115.002

Lifting capacity diagram D

030.01400JI

Symbolic crane figure, indications at 20° main boom position & load arm in horizontal position

Subject to change, production tolerances have to be taken into account.

030.01500 Lifting capacity diagram E