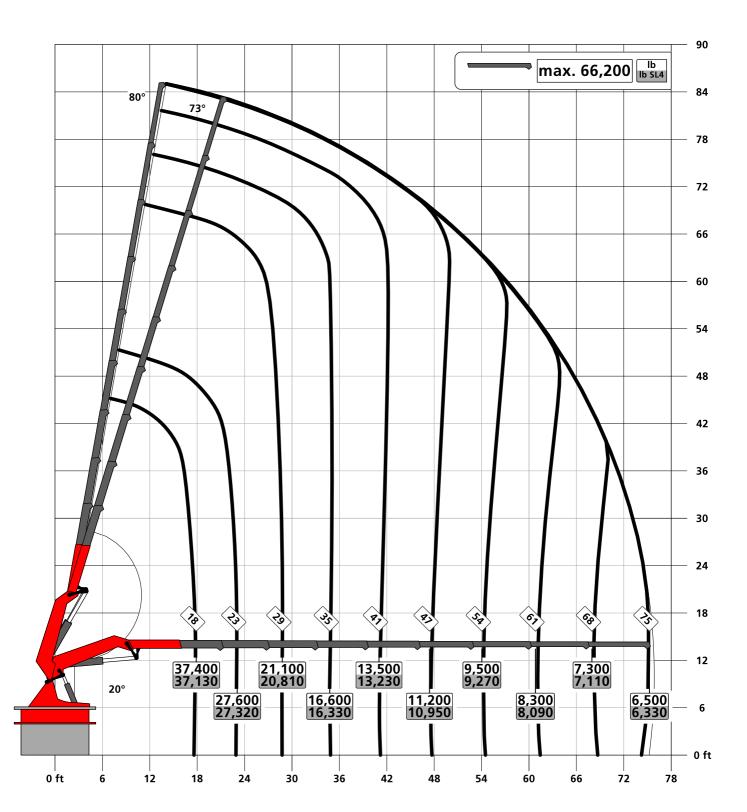

PALFINGER

PCC115.002

Lifting capacity diagram E

030.01500JI

030.01600 Lifting capacity diagram F

PALFINGER

PCC115.002

Lifting capacity diagram F

030.01600JI

030.01700 Lifting capacity diagram G

PCC115.002

Lifting capacity diagram G

030.01700JI

030.01800

Lifting capacity diagram G PCJ170E

030.01800JI