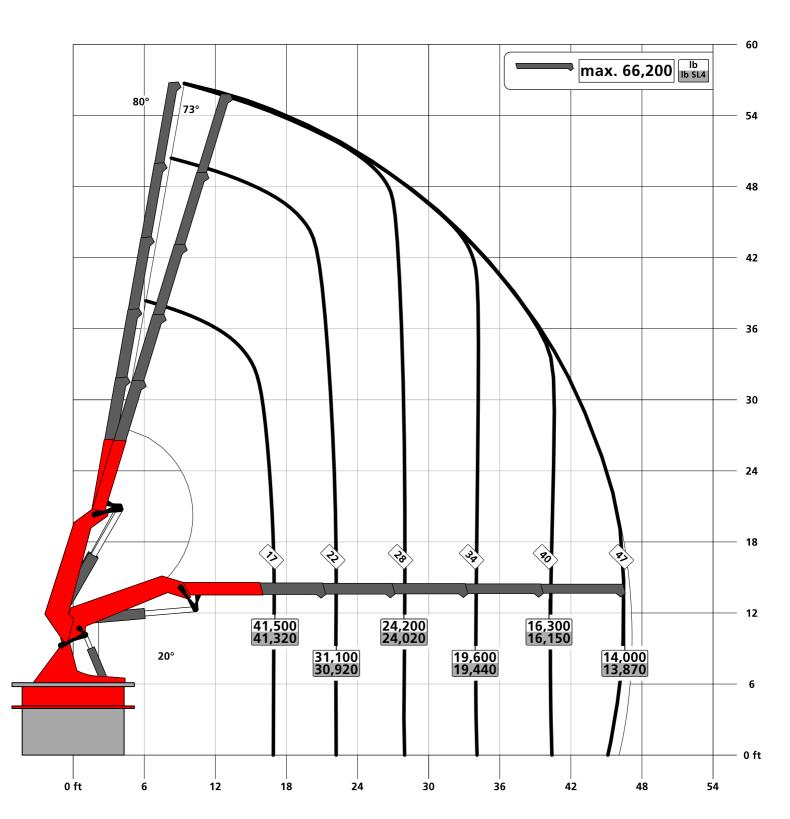

PCC115.002

Lifting capacity diagram C

030.01300JI

030.01400

PALFINGER

Lifting capacity diagram D

PCC115.002

Lifting capacity diagram D

030.01400JI

Symbolic crane figure, indications at 20° main boom position & load arm in horizontal position

Subject to change, production tolerances have to be taken into account.

030.01500 Lifting capacity diagram E