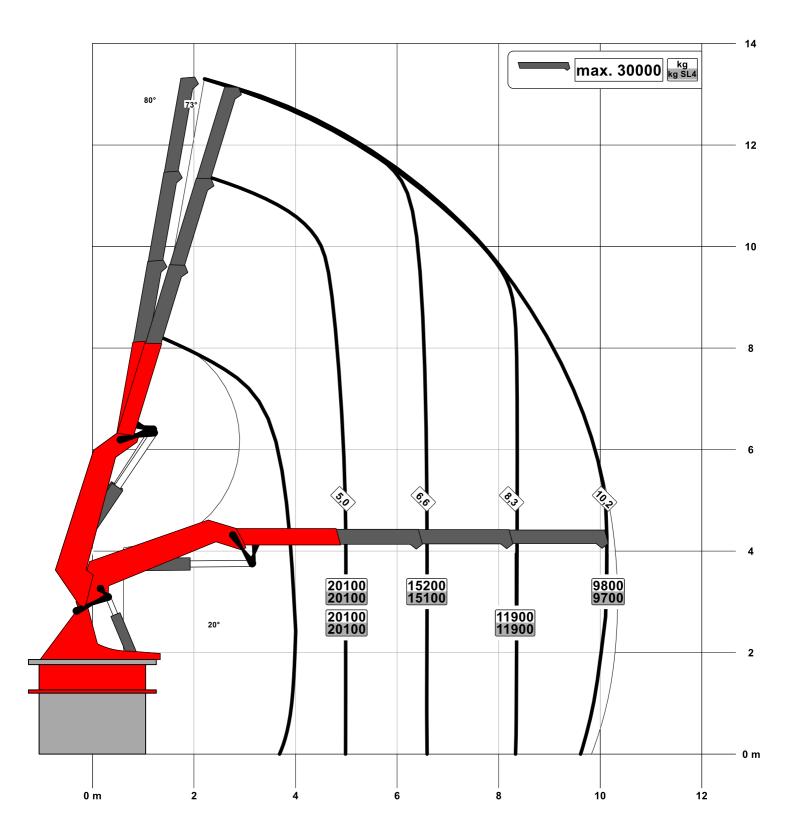

PCC115.002

Lifting capacity diagram C

030.01300JI

030.01400

PALFINGER

Lifting capacity diagram D

PCC115.002

Lifting capacity diagram D

030.01400JI

Symbolic crane figure, indications at 20° main boom position & load arm in horizontal position

Subject to change, production tolerances have to be taken into account.

030.01500 Lifting capacity diagram E