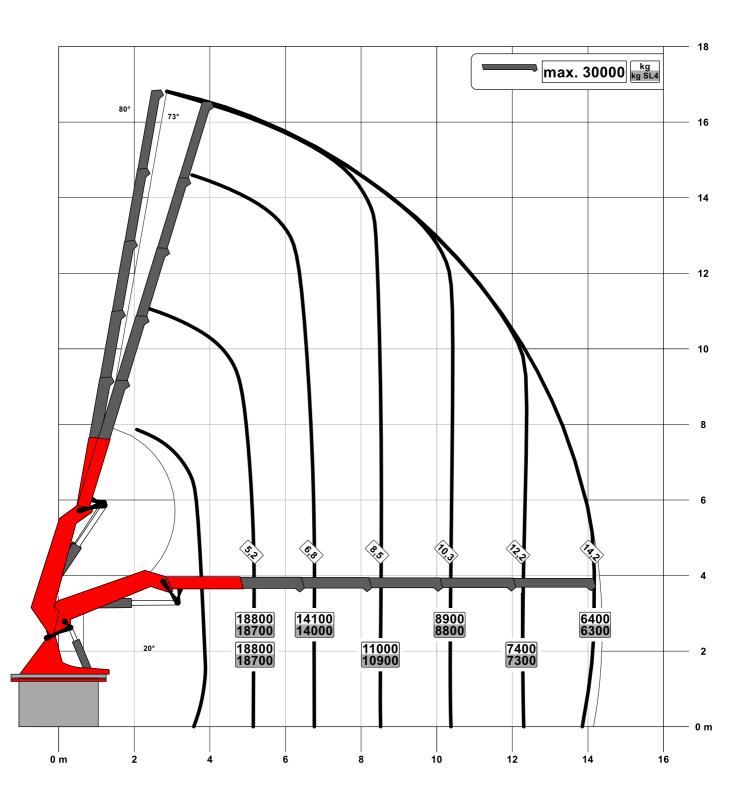

PCC115.002

Lifting capacity diagram C

030.01300JI

030.01400

PALFINGER

Lifting capacity diagram D

PCC115.002

Lifting capacity diagram D

030.01400JI

Symbolic crane figure, indications at 20° main boom position & load arm in horizontal position

Subject to change, production tolerances have to be taken into account.

030.01500 Lifting capacity diagram E