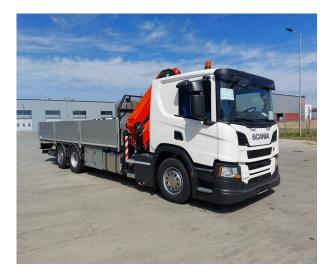

### **SCANIA**

PK 24.001 SLD5 P 420 B6X2\*4 NB

**CONTRACT NUMBER: PALDRIVE 441** 

#### SCANIA P 420 B6x2\*4 NB

- 420 HP / 2.150Nm
- Air suspension on all axles
- Fuel tank 400I / AD-Blue 80I
- Tires 1st and trailing axle 385/65 R22.5
- Drive axle tires 315/80 R22.5
- Cabin color: Ivory White / Chassis color: Sub Grey

## PRODUCT

| Manufacturer      | Palfinger      | Lifting moment           | 20,9 mt             |
|-------------------|----------------|--------------------------|---------------------|
| Model             | PK 24.001 SLD5 | Outreach / Lifting power | 14,8m / 1.040<br>Kg |
| Construction year | 2023           | Max outreach             | 14,8m               |
|                   |                | Max Outreach             | 14,011              |

## TRUCK

| Truck manufacturer | SCANIA   | Axes                 | 6*2*4              |
|--------------------|----------|----------------------|--------------------|
| Construction year  | 2023     | Gross vehicle weight | 26.000 Kg          |
| Drivers cabine     | CP20L    | Dead weight          | 14.400 Kg          |
| Wheel base         | 5.100 mm | Payload              | 11.600 Kg          |
| Power              | 410 HP   | Payload category     | 6t - 15t           |
| Emmission standard | EURO 6   | Construction         | Crane and platform |