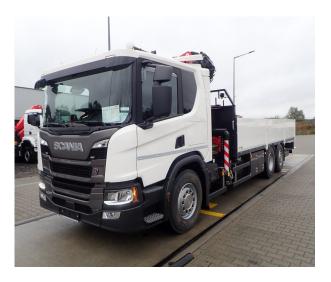

# PK 24.001 SLD5 Scania P 420 B6x2\*4 NB

- Working lights on the articulated arm
- Hose equipment for two additional devices
- 8.0t load hook

#### **Platform**

- internal dimensions 7.000mm x 2.480mm
- Multifunctional Frontwall height: 1500 mm
- Side and rear wall height: 750 mm
- Left and right 2 folding steps each
- 6 rows of lashing rails integrated in the floor
- Flat bottom 27mm plywoodplates

#### **SCANIA P 420 B6x2\*4 NB**

- 420 HP
- Air suspension on all axles
- Fuel tank 355I / AD-Blue 80I
- Tires 1st and trailing axle 385/65 R22.5
- Drive axle tires 315/80 R22.5
- Cabin color: Ivory White / Chassis color: Sub Grey

# **TRUCK**

| Truck manufacturer | SCANIA   | Axes                 | 6*2*4              |
|--------------------|----------|----------------------|--------------------|
| Construction year  | 2023     | Gross vehicle weight | 26.000 Kg          |
| Drivers cabine     | CP20L    | Dead weight          | 14.400 Kg          |
| Wheel base         | 5.100 mm | Payload              | 11.600 Kg          |
| Power              | 410 HP   | Payload category     | 6t - 15t           |
| Emmission standard | EURO 6   | Construction         | Crane and platform |