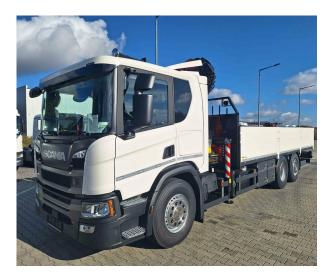

### **SCANIA**

PK 24.001 SLD5 P 410 B6X2\*4 NB

**CONTRACT NUMBER: PALDRIVE 434** 

#### **SCANIA**

- P 410 B6x2 \* 4NB
- 410 HP / 2.150Nm
- Air suspension on all axles
- Fuel tank 400I / AD-Blue 80I
- Tires 1st and trailing axle 385/65 R22.5
- Drive axle tires 315/80 R22.5
- Cabin color: Ivory White / Chassis color: Sub Gray

## PRODUCT

| Manufacturer      | Palfinger      | Lifting moment           | 20,9 mt       |
|-------------------|----------------|--------------------------|---------------|
| Model             | PK 24.001 SLD5 | Outreach / Lifting power | 14,8m / 1.040 |
| Construction year | 2023           | Max outreach             | Kg            |
|                   |                | Max outreach             | 14,8m         |

## TRUCK

| Truck manufacturer | SCANIA   | Axes                 | 6*2*4              |
|--------------------|----------|----------------------|--------------------|
| Construction year  | 2023     | Gross vehicle weight | 26.000 Kg          |
| Drivers cabine     | CP20L    | Dead weight          | 14.400 Kg          |
| Wheel base         | 5.100 mm | Payload              | 11.600 Kg          |
| Power              | 410 HP   | Payload category     | 6t - 15t           |
| Emmission standard | EURO 6   | Construction         | Crane and platform |