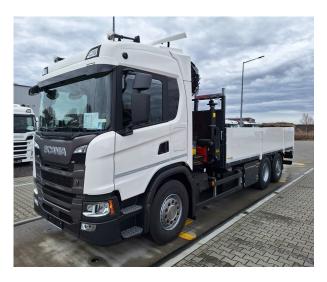

# PK 24.001 SLD5 G 420 B6X2\*4 NB

**CONTRACT NUMBER: PALDRIVE 428** 

## PK 24.001 SLD5 Scania G 420 B6x2\*4 NB

- Painting RAL3020
- Working lights on the articulated arm
- Hose equipment for two additional devices
- Piston rod protection for the articulated cylinder
- 8.0t load hook

#### **SCANIA G 420 B6x2\*4 NB**

- 420 HP
- GRS905R Gearbox + opticruise
- Retarder R4100
- Air suspension on all axles
- Fuel tank 350I / AD blue 80I
- Tires 1st and trailing axle 385/65 R22.5
- Drive axle tires 315/80 R22.5
- Cabin color: Ivory White / Chassis color: Sub Grey

## **TRUCK**

| Truck manufacturer | SCANIA   | Axes                 | 6*2*4              |
|--------------------|----------|----------------------|--------------------|
| Construction year  | 2023     | Gross vehicle weight | 26.000 Kg          |
| Drivers cabine     | CG17N    | Dead weight          | 14.300 Kg          |
| Wheel base         | 4.750 mm | Payload              | 11.700 Kg          |
| Power              | 420 PS   | Payload category     | 6t - 15t           |
| Emmission standard | EURO 6   | Construction         | Crane and platform |