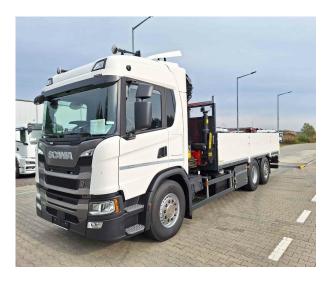

# PK 24.001 SLD5 G 420 B6X2\*4 NB

**CONTRACT NUMBER: PALDRIVE 431** 

#### PK 24.001 SLD5

- Hydraulic 5-fold extension
- High-speed extension system with return oil recovery
- Swivel range 400°
- Hydraulic support leg extension (max.support width 5,600mm)
- Support legs can be swiveled hydraulically through 180°
- Paltronic 40
- HPSC-E + LOAD + additional ballast function (LCA03)
- Transport monitoring crane and support
- Scanreco radio remote control 6 functions with cross levers

## PK 24.001 SLD5 Scania G 420 B6x2\*4 NB

- Painting RAL3020
- Working lights on the articulated arm
- Hose equipment for two additional devices
- Piston rod protection for the articulated cylinder
- 8.0t load hook

#### **Platform**

- internal dimensions 6.200mm x 2.480mm
- Multifunctional frontwall height: 1650mm + 650mm extension
- Side and rear wall height: 750 mm
- Left and right 2 folding steps each
- 6 rows of lashing rails integrated in the floor
- Flat bottom 27mm plywoodplates

### **SCANIA**

- G 420 B6x2\*4 NB
- 420 HP
- G25CM1 Gearbox + opticruise
- Retarder R4700D
- Air suspension on all axles
- Fuel tank 355I / AD blue 80I
- Tires 1st and trailing axle 385/65 R22.5
- Drive axle tires 315/80 R22.5
- Cabin color: Ivory White / Chassis color: Sub Gray

## **PRODUCT**

| Manufacturer      | Palfinger      | Lifting moment           | 20,9 mt             |
|-------------------|----------------|--------------------------|---------------------|
| Model             | PK 24.001 SLD5 | Outreach / Lifting power | 14,8m / 1.180<br>Kg |
| Construction year | 2023           | power                    | Ny                  |
|                   |                | Max outreach             | 14,8m               |

## **TRUCK**

| Truck manufacturer | SCANIA   | Axes                 | 6*2*4              |
|--------------------|----------|----------------------|--------------------|
| Construction year  | 2023     | Gross vehicle weight | 26.000 Kg          |
| Drivers cabine     | CG17N    | Dead weight          | 14.300 Kg          |
| Wheel base         | 4.750 mm | Payload              | 11.700 Kg          |
| Power              | 420 PS   | Payload category     | 6t - 15t           |
| Emmission standard | EURO 6   | Construction         | Crane and platform |