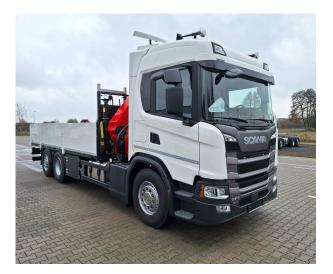

### **SCANIA**

PK 24.001 SLD5 G 410 B6X2\*4 NB **CONTRACT NUMBER: PALDRIVE 424** 

#### **SCANIA**

- G410 B6x2 \* 4NB
- 410 HP
- GRS905R Gearbox + opticruise
- Retarder R4100
- Air suspension on all axles
- Fuel tank 350l / AD blue 80l
- Tires 1st and trailing axle 385/65 R22.5
- Drive axle tires 315/80 R22.5
- Cabin color: Ivory White / Chassis color: Sub Gray

## PRODUCT

| Manufacturer      | Palfinger      | Lifting moment              | 20,9 mt             |
|-------------------|----------------|-----------------------------|---------------------|
| Model             | PK 24.001 SLD5 | Outreach / Lifting<br>power | 14,8m / 1.180<br>Kg |
| Construction year | 2023           | Max outreach                | 14,8m               |
|                   |                |                             |                     |

## TRUCK

| Truck manufacturer | SCANIA   | Axes                 | 6*2*4              |
|--------------------|----------|----------------------|--------------------|
| Construction year  | 2023     | Gross vehicle weight | 26.000 Kg          |
| Drivers cabine     | CG17N    | Dead weight          | 14.300 Kg          |
| Wheel base         | 4.750 mm | Payload              | 11.700 Kg          |
| Power              | 410 PS   | Payload category     | 6t - 15t           |
| Emmission standard | EURO 6   | Construction         | Crane and platform |