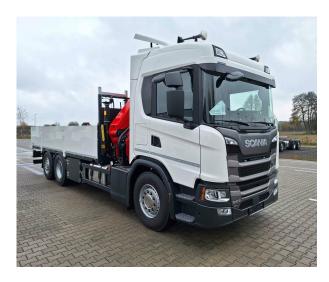

## PK 24.001 SLD5 Scania G 410 B6x2\*4 NB

- Painting RAL3020
- Working lights on the articulated arm
- Hose equipment for two additional devices
- Piston rod protection for the articulated cylinder
- 8.0t load hook

#### **Platform**

- 6.200mm x 2.480mm in the clear
- Multifunctional frontwall height: 1650mm + 650mm extension
- Side and rear wall height: 750 mm
- Left and right 2 folding steps each
- 6 rows of lashing rails integrated in the floor
- Flat bottom 27mm Plywoodplates

#### **SCANIA**

- G410 B6x2 \* 4NB
- 410 HP
- GRS905R Gearbox + opticruise
- Retarder R4100
- Air suspension on all axles
- Fuel tank 350I / AD blue 80I
- Tires 1st and trailing axle 385/65 R22.5
- Drive axle tires 315/80 R22.5
- Cabin color: Ivory White / Chassis color: Sub Gray

# **PRODUCT**

| Manufacturer      | Palfinger      | Lifting moment           | 20,9 mt             |
|-------------------|----------------|--------------------------|---------------------|
| Model             | PK 24.001 SLD5 | Outreach / Lifting power | 14,8m / 1.180<br>Kg |
| Construction year | 2023           | power                    | Kg                  |
|                   |                | Max outreach             | 14,8m               |

## **TRUCK**

| Truck manufacturer | SCANIA   | Axes                 | 6*2*4              |
|--------------------|----------|----------------------|--------------------|
| Construction year  | 2023     | Gross vehicle weight | 26.000 Kg          |
| Drivers cabine     | CG17N    | Dead weight          | 14.300 Kg          |
| Wheel base         | 4.750 mm | Payload              | 11.700 Kg          |
| Power              | 410 PS   | Payload category     | 6t - 15t           |
| Emmission standard | EURO 6   | Construction         | Crane and platform |