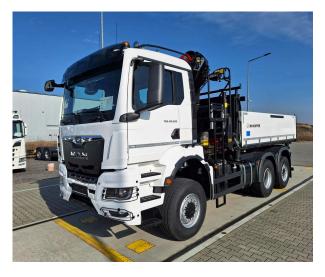

# PK 24.001 SLD5 TGS 28.520 6X4-4 + KH

**CONTRACT NUMBER: PALDRIVE 386** 

AVAILABLE

#### **SPECIFICATION**

Crane: PK 24.001 SLD5

- Hydraulic 5-fold extension
- High-speed extension system with return oil recovery
- Swivel range 400°
- Hydraulic support leg extension (max.support width 6,600mm)
- Support leg extension 100mm
- support legs 180° tiltable
- Paltronic 40
- HPSC-E + LOAD
- Scanreco radio remote control (6L) linear levers
- Painting RAL3020
- Working lights on the articulated arm

### PK 24.001 SLD5 MAN TGS 28.520 6x4-4 + KH

- Hose equipment for two additional devices including quick coupling (multi-faster)
- 8.0to load hook

#### **Superstructure: Tipper (KH Kipper)**

- Inner dimensions 4,350 x 2,440 mm
- front wall height 1200 mm
- side wall height 800 mm
- Floor tipping bridge made of 5 mm Hardox
- Lashing rings in the floor panel and front wall
- Rear wall divided, upper part swingable and removable, lower part with 300 mm hydr. rock flap made of steel

#### **Chassis: MAN**

- TGS 28.520 6x4-4 BL CH
- 520 HP / 2.650 Nm
- Leaf suspension front axle, air suspension on both rear axles
- Fuel tank 300I / AD-Blue 35I
- Tires front 385/65/R22.5
- Tires rear 315/80/R22.5
- Cabin color: Traffic White RAL9016 / Chassis color: Graphite Black RAL9011
- trailer coupling RINGFEDER Typ RF40/G150B