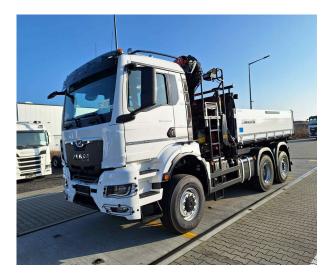

### MAN

PK 24.001 SLD5 TGS 28,520 6X4-4 + KH **CONTRACT NUMBER: PALDRIVE 382** 

### Crane: PK 24.001 SLD5

- Hydraulic 5-fold extension
- High-speed extension system with return oil recovery
- Swivel range 400°
- Hydraulic support leg extension (max.support width 6,600mm)
- Support leg extension 100mm
- support legs 180° tiltable
- Paltronic 40
- HPSC-E + LOAD
- Scanreco radio remote control (2-2-2) cross levers
- Painting RAL3020
- Working lights on the articulated arm

### Superstructure: Tipper (KH Kipper)

- Inner dimensions 4,350 x 2,440 mm
- front wall height 1200 mm
- side wall height 800 mm
- Floor tipping bridge made of 5 mm Hardox
- Lashing rings in the floor panel and front wall

#### **Chassis: MAN**

- TGS 28.520 6x4-4 BL CH
- 520 Hp / 2.650 Nm
- Leaf suspension front axle, air suspension on both rear axles
- Fuel tank 300l / AD-Blue 35l
- Tires front 385/65/R22.5
- Tires rear 315/80/R22.5

## PRODUCT

| Manufacturer       | Palfinger         | Lifting moment           | 23,1 mt           |
|--------------------|-------------------|--------------------------|-------------------|
| Model              | PK 24.001 SLD 5   | Outreach / Lifting power | 14,8m /<br>1180Kg |
| Construction year  | 2023              | Max outreach             | 14,8 m            |
| TRUCK              |                   |                          |                   |
| Truck manufacturer | MAN               | Axes                     | 6x4               |
| Construction year  | 2023              | Gross vehicle weight     | 26.000 Kg         |
| Drivers cabine     | NN                | Dead weight              | 15.700 Kg         |
| Wheel base         | 3.600+1.400<br>mm | Payload                  | 10.300 Kg         |
| Power              | 520 HP            | Payload category         | 6t - 15t          |
| Emmission standard | EURO 6e           | Construction             | Crane and tipper  |