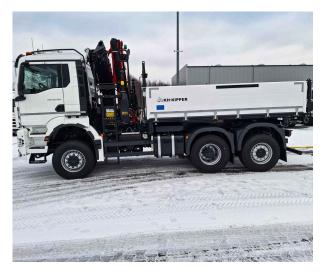

# PK 24.001 SLD5 TGS 28.520 6X4-4 + KH

**CONTRACT NUMBER: PALDRIVE 380** 

#### **SPECIFICATION**

Crane: PK 24.001 SLD5

- Hydraulic 5-fold extension
- High-speed extension system with return oil recovery
- Swivel range 400°
- Hydraulic support leg extension (max.support width 6,600mm)
- Support leg extension 100mm
- support legs 180° tiltable
- Paltronic 40
- HPSC-E + LOAD
- Scanreco radio remote control (6L) linear levers
- Painting RAL3020
- Working lights on the articulated arm

### PK 24.001 SLD5 MAN TGS 28.520 6x4-4 + KH

- Hose equipment for two additional devices including quick coupling (multi-faster)
- 8.0to load hook

#### **Superstructure: Tipper (KH Kipper)**

- Inner dimensions 4,350 x 2,440 mm
- front wall height 1200 mm
- side wall height 800 mm
- Floor tipping bridge made of 5 mm Hardox
- Lashing rings in the floor panel and front wall
- Rear wall divided, upper part swingable and removable, lower part with 300 mm hydr. rock flap made of steel

#### **Chassis: MAN**

- TGS 28.520 6x4-4 BL CH
- 520 HP / 2.650 Nm
- Leaf suspension front axle, air suspension on both rear axles
- Fuel tank 300I / AD-Blue 35I
- Tires front 385/65/R22.5
- Tires rear 315/80/R22.5
- Cabin color: Traffic White RAL9016 / Chassis color: Graphite Black RAL9011
- trailer coupling RINGFEDER Typ RF40/G150B
- selectable all-wheel-drive