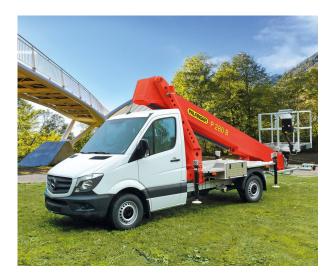

#### **MERCEDES**

# P 280 B

# BENZ SPRINTER 315 CDI 4X2

CONTRACT NUMBER: P280B STANDARD

NEW

IN PRODUCTION

**SPECIFICATION** 

## P 280 B Mercedes Benz Sprinter 315 CDI 4x2

- Covers made of aluminium chequer plate
- Home-Function
- Operator control panel in cage (optional display possible)
- Stabilizer control panel at the base
- Automatic stabilizer levelling system
- Three stabiliser configurations: jacking within vehicle width, wide jacking and one-side wide jacking and automatic release of the related workspace
- 1x user manual, signs, display language (if display is present) in country specific language
- 230V/10A CEE-socket incl. supply with residual current circuit breaker at the base
- 230V CEE-socket at cage
- Additional CEE-socket supplied by on-board voltage
- Cleaning hatch at cage
- Self-closing door for upright entrance to the cage
- 2 anchor points for safety harnesses
- PALDiag for system analysis, integrated in platforms software

### **PRODUCT**

| Manufacturer        | PALFINGER |
|---------------------|-----------|
| Model               | P 280 B   |
| Construction year   | NEU - NEW |
| Outreach            | 17,00 m   |
| Max. height of work | 27,60 m   |