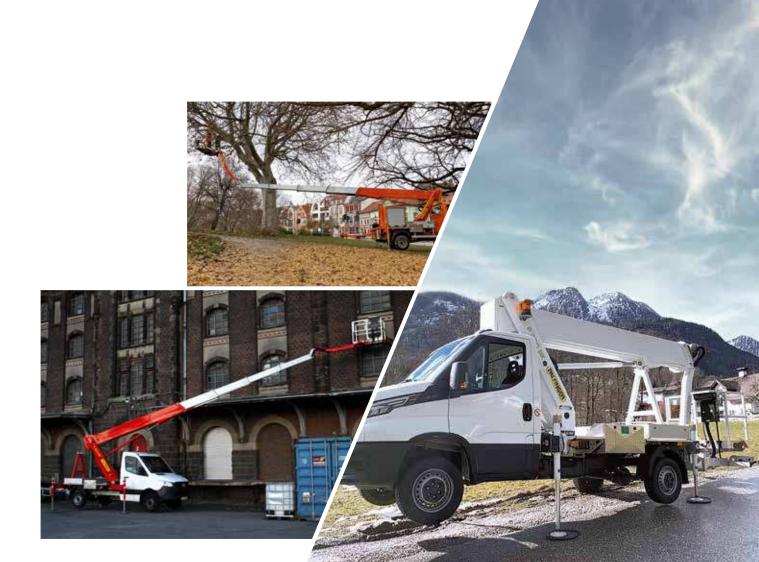

# P 250 BK LIGHTWEIGHT AND VERSATILE

#### HIGHLIGHTS

- Outrigger control panel located at the rear end for a safe operation. All outriggers are visible from this position.
- The control panel in the cage enables a safe and efficient operation of the platform
- Even with a cage load of 250kg the full working height can be reached.
- Three stabiliser configurations: in contour, fully extended and one side extended only as well as the automatic adjustment of the corresponding working envelope
- Flat substructure under the cage allows users to get close to objects