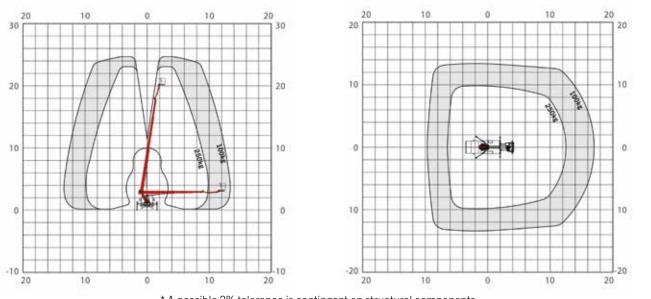

# **WORKING DIAGRAMS**

\* A possible 2% tolerance is contingent on structural components

# **TECHNICAL SPECIFICATIONS**

| Total weight *          | 3390 kg | max. outreach to the side   | 13.3 m               |
|-------------------------|---------|-----------------------------|----------------------|
| Overall length          | 7.71 m  | max. outreach               | 16.9 m               |
| Total width             | 2.22 m  | Angle of main boom          | <u> </u>             |
| Travelling height       | 2.99 m  | Rotation angle of cage      | 2 x 90°              |
| Wheelbase               | 3665 mm | Rotation angle of cage boom | <u>185°</u>          |
| max. working height     | 24.7 m  | Size of cage                | 1.40 x 0.70 x 1.10 m |
| max. cage bottom height | 22.7 m  | max. cage load              | 250 kg               |