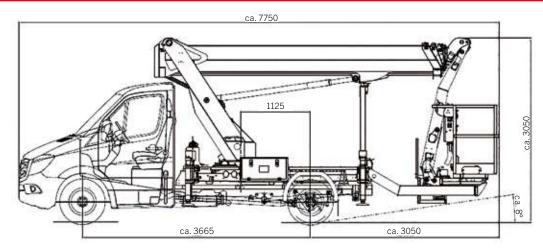

# DIMENSIONS

# **TECHNICAL SPECIFICATIONS**

| Total weight *          | 3390 kg | max. outreach to the side   | 13.3 m               |
|-------------------------|---------|-----------------------------|----------------------|
| Overall length          | 7.71 m  | max. outreach               | 16.9 m               |
| Total width             | 2.22 m  | Angle of main boom          | <u> </u>             |
| Travelling height       | 2.99 m  | Rotation angle of cage      | 2 x 90°              |
| Wheelbase               | 3665 mm | Rotation angle of cage boom | <u>185°</u>          |
| max. working height     | 24.7 m  | Size of cage                | 1.40 x 0.70 x 1.10 m |
| max. cage bottom height | 22.7 m  | max. cage load              | 250 kg               |