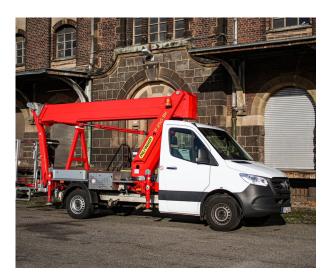

#### MERCEDES

P 250 BK BENZ SPRINTER 315 CDI 4X2 CONTRACT NUMBER: P250BK STANDARD

NEW IN PRODUCTION

SPECIFICATION

# P 250 BK LIGHTWEIGHT AND VERSATILE