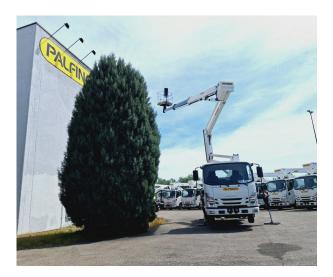

# P 240 AXE- E SMART PLUS M21 EURO 6 DEF

NEW

SYMBOLFOTO IN PRODUCTION

## **SPECIFICATION**

- Lightweight and compact double articulated aerial platform for work in tight spaces, mounted on a 3.5 t truck.
- The double pantograph unit guarantees great versatility and the ability to move over in elevated positions.
- Multifunction electric controls for greater precision, speed, and manoeuvring comfort
- Vertical stabilisation with frontwards extending outriggers which compensate for uneven and sloping ground
- Platform with three stabilisation options for all working conditions:
- 1. Within the outer vehicle limits: for maximum compactness overall within small spaces
- With front crossmembers extended: for maximum performance when working in elevated positions

## PRODUCT

| Manufacturer           | PALFINGER                 | Turret rotation | 370°                    |
|------------------------|---------------------------|-----------------|-------------------------|
| Model                  | P 240 AXE-E Smart<br>Plus | Basket size     | 1.4 x 0.84 x h 1.1<br>m |
| Construction year      | 2023                      | Basket capacity | 250 kg                  |
| -                      |                           | Basket turning  | 90+90                   |
| Outreach               | 11,60 m                   | device          |                         |
| Max. height of<br>work | 22,9 m                    | Basket material | alu                     |

## TRUCK

| Truck manufacturer | ISUZU   | Emmission standard   | EURO 6 D DEF |
|--------------------|---------|----------------------|--------------|
| Wheel base         | 2500 mm | Axes                 | 4x2          |
|                    |         | Gross vehicle weight | 3500 Kg      |