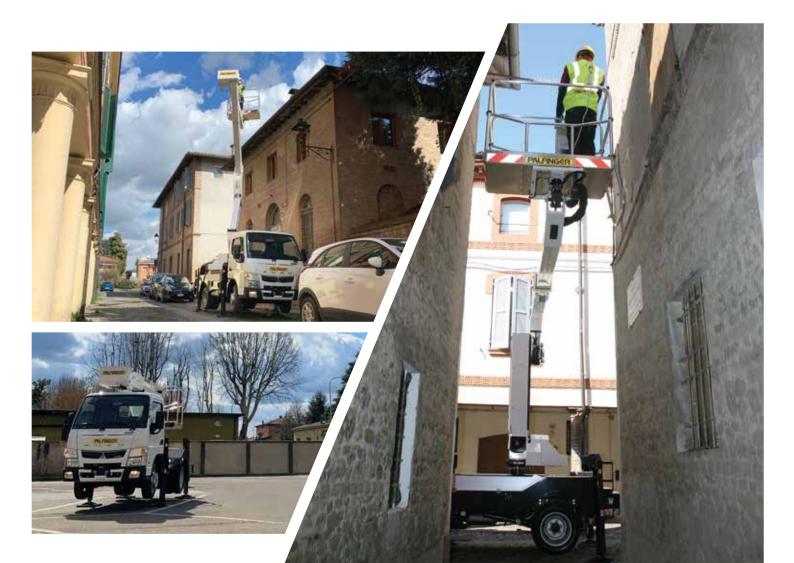

# P 160 A MITSUBISHI FUSO

# P 160 A MITSUBISHI FUSO

- Aluminium cage
- Foldable side bordering
- Spreader plates
- Boom color: white RAL 9016

•

#### **STRENGTHS**

- Basket rotation 90° left and 90° right as standard for greater agility
- Ultra-compact installation on short-wheelbase vehicles and stabilisation within truck's outer limits enable agile operation in even the most inaccessible urban contexts
- Long stabiliser stroke for optimal compensation of uneven ground