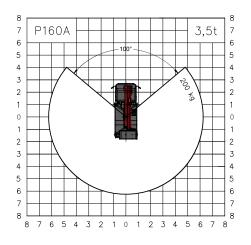

# **TECHNICAL DATA**

|    | Max. working height                    | 16,0 m    |
|----|----------------------------------------|-----------|
|    |                                        |           |
|    | Max. working height from platform deck | 14,0 m    |
|    |                                        |           |
| 00 | Max. working outreach                  | 6,3 m     |
|    |                                        |           |
|    | Min. stabiliser width                  | 1,85 m    |
|    |                                        |           |
| 1  | Main boom working angle                | -30°/+60° |
|    |                                        |           |
| 2  | Turntable rotation                     | 260°      |

| Basket rotation      | 2x90°                            |
|----------------------|----------------------------------|
|                      |                                  |
| Basket dimensions    | $m 1,4 \times 0,84 \times 1,1 h$ |
|                      |                                  |
| Basket capacity      | 200 kg                           |
|                      | Vertical within limits           |
| Stabilisation        | of vehicle                       |
| Gross vehicle weight | 3,5 t                            |
|                      |                                  |

# **WORK AREA**

Weights subject to +/-5% variation Technical data subject to +/-3% variation