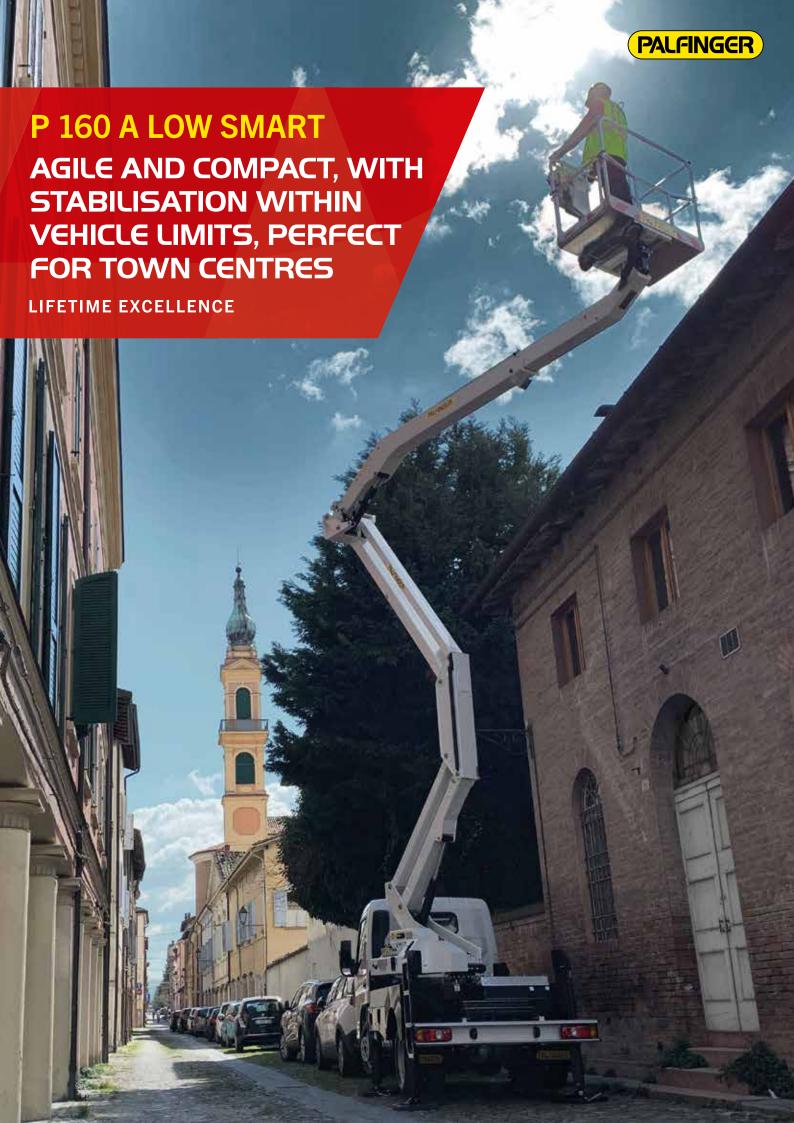

# P 160 A MITSUBISHI FUSO

# P 160 A MITSUBISHI FUSO

- Aluminium cage
- Foldable side bordering
- Spreader plates
- Boom color: white RAL 9016

•

#### **STRENGTHS**

- Basket rotation 90° left and 90° right as standard for greater agility
- Ultra-compact installation on short-wheelbase vehicles and stabilisation within truck's outer limits enable agile operation in even the most inaccessible urban contexts
- Long stabiliser stroke for optimal compensation of uneven ground