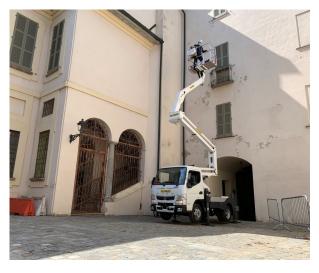

# P 160 A MITSUBISHI FUSO

# P 160 A MITSUBISHI FUSO

- Aluminium cage
- Foldable side bordering
- Spreader plates
- Boom color: white RAL 9016

•