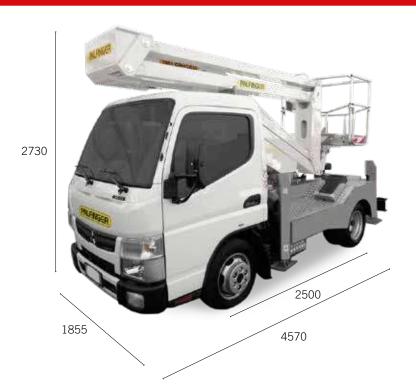

# **PRODUCT**

| Manufacturer        | PALFINGER | Turret rotation | 360°              |
|---------------------|-----------|-----------------|-------------------|
| Construction year   | 2021      | Basket size     | 1,4 x 0,7 x 1,1 m |
| Outreach            | 6,30 m    | Basket capacity | 200 kg            |
| Max. height of work | 16,00 m   | Basket material | ALU               |

# **TRUCK**

| Truck manufacturer | MITSUBISHI | Emmission standard   | EURO 6  |
|--------------------|------------|----------------------|---------|
| Drivers cabine     | В          | Axes                 | 4x2     |
| Wheel base         | 2500       | Gross vehicle weight | 3,5 TON |

# **TECHNICAL DATA**

|    | Max. working height                    | 16,0 m    |
|----|----------------------------------------|-----------|
|    |                                        |           |
|    | Max. working height from platform deck | 14,0 m    |
|    |                                        |           |
| 00 | Max. working outreach                  | 6,3 m     |
|    |                                        |           |
|    | Min. stabiliser width                  | 1,85 m    |
|    |                                        |           |
| 1  | Main boom working angle                | -30°/+60° |
|    |                                        |           |
| 2  | Turntable rotation                     | 260°      |