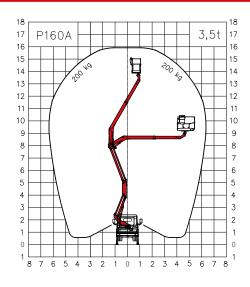

# **TECHNICAL DATA**

|    | Max. working height                    | 16,0 m    |
|----|----------------------------------------|-----------|
|    |                                        |           |
|    | Max. working height from platform deck | 14,0 m    |
|    |                                        |           |
| 00 | Max. working outreach                  | 6,3 m     |
|    |                                        |           |
|    | Min. stabiliser width                  | 1,85 m    |
|    |                                        |           |
| 1  | Main boom working angle                | -30°/+60° |
|    |                                        |           |
| 2  | Turntable rotation                     | 260°      |

| Basket rotation      | 2x90°                            |
|----------------------|----------------------------------|
|                      |                                  |
| Basket dimensions    | $m 1,4 \times 0,84 \times 1,1 h$ |
|                      |                                  |
| Basket capacity      | 200 kg                           |
|                      | Vertical within limits           |
| Stabilisation        | of vehicle                       |
| Gross vehicle weight | 3,5 t                            |
|                      |                                  |

# **WORK AREA**

Weights subject to +/-5% variation Technical data subject to +/-3% variation

# **DIMENSIONS**