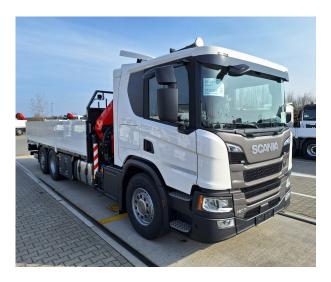

# PK 24.001 SLD5 P 420 B6X2\*4 NB

**CONTRACT NUMBER: PALDRIVE 438** 

## PK 24.001 SLD5 Scania P 420 B6x2\*4 NB

- Working lights on the articulated arm
- Hose equipment for two additional devices
- 8.0t load hook

#### **Platform**

- internal dimensions 7.000mm x 2.480mm
- Multifunctional Frontwall height: 1500 mm
- Side and rear wall height: 750 mm
- Left and right 2 folding steps each
- 6 rows of lashing rails integrated in the floor
- Flat bottom 27mm plywoodplates

## **SCANIA P 420 B6x2\*4 NB**

- 420 HP
- Air suspension on all axles
- Fuel tank 355I / AD-Blue 80I
- Tires 1st and trailing axle 385/65 R22.5
- Drive axle tires 315/80 R22.5
- Cabin color: Ivory White / Chassis color: Sub Grey

## **PRODUCT**

| Manufacturer      | Palfinger      | Lifting moment           | 20,9 mt             |
|-------------------|----------------|--------------------------|---------------------|
| Model             | PK 24.001 SLD5 | Outreach / Lifting power | 14,8m / 1.040<br>Kg |
| Construction year | 2023           | power                    | Ky                  |
|                   |                | Max outreach             | 14,8m               |

## **TRUCK**

| Truck manufacturer | SCANIA   | Axes                 | 6*2*4              |
|--------------------|----------|----------------------|--------------------|
| Construction year  | 2023     | Gross vehicle weight | 26.000 Kg          |
| Drivers cabine     | CP20L    | Dead weight          | 14.400 Kg          |
| Wheel base         | 5.100 mm | Payload              | 11.600 Kg          |
| Power              | 410 HP   | Payload category     | 6t - 15t           |
| Emmission standard | EURO 6   | Construction         | Crane and platform |