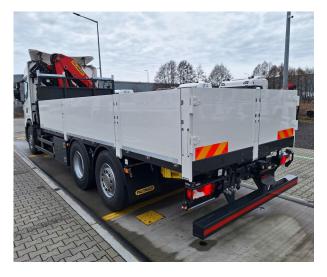

## PK 24.001 SLD5 Scania G 420 B6x2\*4 NB

- Painting RAL3020
- Working lights on the articulated arm
- Hose equipment for two additional devices
- Piston rod protection for the articulated cylinder
- 8.0t load hook

#### **Platform**

- internal dimensions 6.200mm x 2.480mm
- Multifunctional frontwall height: 1650mm + 650mm extension
- Side and rear wall height: 750 mm
- Left and right 2 folding steps each
- 6 rows of lashing rails integrated in the floor
- Flat bottom 27mm plywoodplates

#### **SCANIA**

- G 420 B6x2\*4 NB
- 420 HP
- G25CM1 Gearbox + opticruise
- Retarder R4700D
- Air suspension on all axles
- Fuel tank 355I / AD blue 80I
- Tires 1st and trailing axle 385/65 R22.5
- Drive axle tires 315/80 R22.5
- Cabin color: Ivory White / Chassis color: Sub Grey