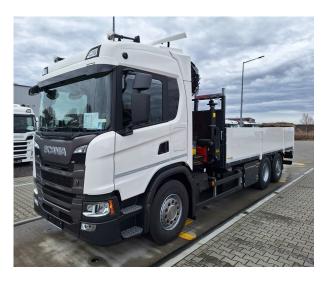

# PK 24.001 SLD5 G 420 B6X2\*4 NB

**CONTRACT NUMBER: PALDRIVE 428** 

# PK 24.001 SLD5 Scania G 420 B6x2\*4 NB

- Painting RAL3020
- Working lights on the articulated arm
- Hose equipment for two additional devices
- Piston rod protection for the articulated cylinder
- 8.0t load hook

#### **SCANIA G 420 B6x2\*4 NB**

- 420 HP
- GRS905R Gearbox + opticruise
- Retarder R4100
- Air suspension on all axles
- Fuel tank 350I / AD blue 80I
- Tires 1st and trailing axle 385/65 R22.5
- Drive axle tires 315/80 R22.5
- Cabin color: Ivory White / Chassis color: Sub Grey

# **PRODUCT**

| Manufacturer      | Palfinger      | Lifting moment           | 20,9 mt             |
|-------------------|----------------|--------------------------|---------------------|
| Model             | PK 24.001 SLD5 | Outreach / Lifting power | 14,8m / 1.180<br>Kg |
| Construction year | 2023           | powei                    | Ny                  |
|                   |                | Max outreach             | 14,8m               |

# **TRUCK**

| Truck manufacturer | SCANIA   | Axes                 | 6*2*4              |
|--------------------|----------|----------------------|--------------------|
| Construction year  | 2023     | Gross vehicle weight | 26.000 Kg          |
| Drivers cabine     | CG17N    | Dead weight          | 14.300 Kg          |
| Wheel base         | 4.750 mm | Payload              | 11.700 Kg          |
| Power              | 420 PS   | Payload category     | 6t - 15t           |
| Emmission standard | EURO 6   | Construction         | Crane and platform |