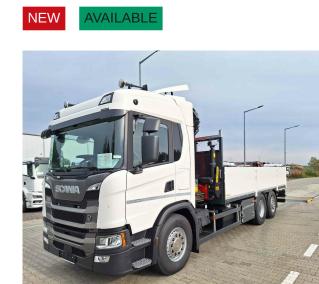

### **SCANIA**

PK 24.001 SLD5 G 420 B6X2\*4 NB **CONTRACT NUMBER: PALDRIVE 431** 

# OFFER INFORMATION

Location details MCC-NORTH SOLEC, 86-050 - Poland

Dealer Name

Availability Available

Product type New

Contract number Paldrive 431

Dealer E-mail sales@palfinger.com

Dealer phone 004366488345792

#### **SCANIA**

- G 420 B6x2\*4 NB
- 420 HP
- G25CM1 Gearbox + opticruise
- Retarder R4700D
- Air suspension on all axles
- Fuel tank 355I / AD blue 80I
- Tires 1st and trailing axle 385/65 R22.5
- Drive axle tires 315/80 R22.5
- Cabin color: Ivory White / Chassis color: Sub Gray

## PRODUCT

| Manufacturer      | Palfinger      | Lifting moment           | 20,9 mt       |
|-------------------|----------------|--------------------------|---------------|
| Model             | PK 24.001 SLD5 | Outreach / Lifting power | 14,8m / 1.180 |
| Construction year | 2023           | Max outreach             | Kg            |
|                   |                |                          | 14,8m         |

## TRUCK

| Truck manufacturer | SCANIA   | Axes                 | 6*2*4              |
|--------------------|----------|----------------------|--------------------|
| Construction year  | 2023     | Gross vehicle weight | 26.000 Kg          |
| Drivers cabine     | CG17N    | Dead weight          | 14.300 Kg          |
| Wheel base         | 4.750 mm | Payload              | 11.700 Kg          |
| Power              | 420 PS   | Payload category     | 6t - 15t           |
| Emmission standard | EURO 6   | Construction         | Crane and platform |