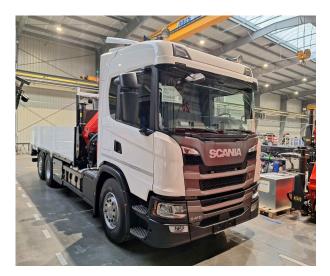

### **SCANIA**

PK 24.001 SLD5 G 410 B6X2\*4 NB **CONTRACT NUMBER: PALDRIVE 426** 

#### **SCANIA**

- G 410 B6x2\*4 NB
- 410 HP
- GRS905R Gearbox + opticruise
- Retarder R4100
- Air suspension on all axles
- Fuel tank 355I / AD blue 80I
- Tires 1st and trailing axle 385/65 R22.5
- Drive axle tires 315/80 R22.5
- Cabin color: Ivory White / Chassis color: Sub Gray

## PRODUCT

| Manufacturer      | Palfinger      | Lifting moment              | 20,9 mt             |
|-------------------|----------------|-----------------------------|---------------------|
| Model             | PK 24.001 SLD5 | Outreach / Lifting<br>power | 14,8m / 1.180<br>Kg |
| Construction year | 2023           | Max outreach                | 14,8m               |
|                   |                |                             |                     |

## TRUCK

| Truck manufacturer | SCANIA   | Axes                 | 6*2*4              |
|--------------------|----------|----------------------|--------------------|
| Construction year  | 2023     | Gross vehicle weight | 26.000 Kg          |
| Drivers cabine     | CG17N    | Dead weight          | 14.300 Kg          |
| Wheel base         | 4.750 mm | Payload              | 11.700 Kg          |
| Power              | 410 PS   | Payload category     | 6t - 15t           |
| Emmission standard | EURO 6   | Construction         | Crane and platform |