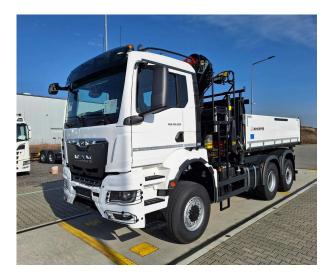

### MAN

PK 24.001 SLD5 TGS 28,520 6X4-4 + KH **CONTRACT NUMBER: PALDRIVE 386** 

#### **Chassis: MAN**

- TGS 28.520 6x4-4 BL CH
- 520 HP / 2.650 Nm
- Leaf suspension front axle, air suspension on both rear axles
- Fuel tank 300l / AD-Blue 35l
- Tires front 385/65/R22.5
- Tires rear 315/80/R22.5

- Cabin color: Traffic White RAL9016 / Chassis color: Graphite Black RAL9011

- trailer coupling RINGFEDER Typ RF40/G150B

## PRODUCT

| Manufacturer       | Palfinger         | Lifting moment           | 23,1 mt           |
|--------------------|-------------------|--------------------------|-------------------|
| Model              | PK 24.001 SLD 5   | Outreach / Lifting power | 14,8m /<br>1180Kg |
| Construction year  | 2023              | Max outreach             | 14,8 m            |
| TRUCK              |                   |                          |                   |
| Truck manufacturer | MAN               | Axes                     | 6x4               |
| Construction year  | 2023              | Gross vehicle weight     | 26.000 Kg         |
| Drivers cabine     | NN                | Dead weight              | 15.700 Kg         |
| Wheel base         | 3.600+1.400<br>mm | Payload                  | 10.300 Kg         |
| Power              | 520 HP            | Payload category         | 6t - 15t          |
| Emmission standard | EURO 6e           | Construction             | Crane and tipper  |