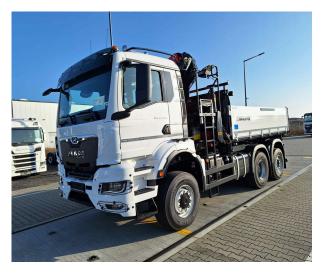

# PK 24.001 SLD5 TGS 28.520 6X4-4 + KH

**CONTRACT NUMBER: PALDRIVE 382** 

AVAILABLE

#### **SPECIFICATION**

Crane: PK 24.001 SLD5

- Hydraulic 5-fold extension
- High-speed extension system with return oil recovery
- Swivel range 400°
- Hydraulic support leg extension (max.support width 6,600mm)
- Support leg extension 100mm
- support legs 180° tiltable
- Paltronic 40
- HPSC-E + LOAD
- Scanreco radio remote control (2-2-2) cross levers
- Painting RAL3020
- Working lights on the articulated arm

## PK 24.001 SLD5 MAN TGS 28.520 6x4-4 + KH

- Hose equipment for two additional devices including quick coupling (multi-faster)
- 8.0to load hook

#### **Superstructure: Tipper (KH Kipper)**

- Inner dimensions 4,350 x 2,440 mm
- front wall height 1200 mm
- side wall height 800 mm
- Floor tipping bridge made of 5 mm Hardox
- Lashing rings in the floor panel and front wall
- Rear wall divided, upper part swingable and removable, lower part with 300 mm hydr. rock flap made of steel

#### **Chassis: MAN**

- TGS 28.520 6x4-4 BL CH
- 520 Hp / 2.650 Nm
- Leaf suspension front axle, air suspension on both rear axles
- Fuel tank 300I / AD-Blue 35I
- Tires front 385/65/R22.5
- Tires rear 315/80/R22.5
- Cabin color: Traffic White RAL9016 / Chassis color: Graphite Black RAL9011
- trailer coupling RINGFEDER Typ RF40/G150B

# **PRODUCT**

| Manufacturer      | Palfinger       | Lifting moment           | 23,1 mt           |
|-------------------|-----------------|--------------------------|-------------------|
| Model             | PK 24.001 SLD 5 | Outreach / Lifting power | 14,8m /<br>1180Kg |
| Construction year | 2023            | Max outreach             | 14,8 m            |

# **TRUCK**

| TRUCK              |                   |                      |                  |
|--------------------|-------------------|----------------------|------------------|
| Truck manufacturer | MAN               | Axes                 | 6x4              |
| Construction year  | 2023              | Gross vehicle weight | 26.000 Kg        |
| Drivers cabine     | NN                | Dead weight          | 15.700 Kg        |
| Wheel base         | 3.600+1.400<br>mm | Payload              | 10.300 Kg        |
| Power              | 520 HP            | Payload category     | 6t - 15t         |
| Emmission standard | EURO 6e           | Construction         | Crane and tipper |