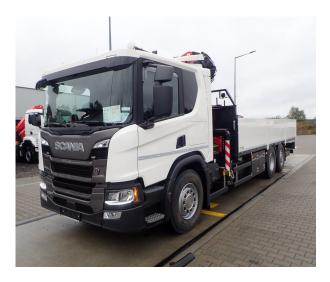

# PK 24.001 SLD5 P 420 B6X2\*4 NB

**CONTRACT NUMBER: PALDRIVE 440** 

## PK 24.001 SLD5 Scania P 420 B6x2\*4 NB

- Working lights on the articulated arm
- Hose equipment for two additional devices
- 8.0t load hook

#### **SCANIA P 420 B6x2\*4 NB**

- 420 HP
- Air suspension on all axles
- Fuel tank 355I / AD-Blue 80I
- Tires 1st and trailing axle 385/65 R22.5
- Drive axle tires 315/80 R22.5
- Cabin color: Ivory White / Chassis color: Sub Grey

## **TRUCK**

| Truck manufacturer | SCANIA   | Axes                 | 6*2*4              |
|--------------------|----------|----------------------|--------------------|
| Construction year  | 2023     | Gross vehicle weight | 26.000 Kg          |
| Drivers cabine     | CP20L    | Dead weight          | 14.400 Kg          |
| Wheel base         | 5.100 mm | Payload              | 11.600 Kg          |
| Power              | 410 HP   | Payload category     | 6t - 15t           |
| Emmission standard | EURO 6   | Construction         | Crane and platform |