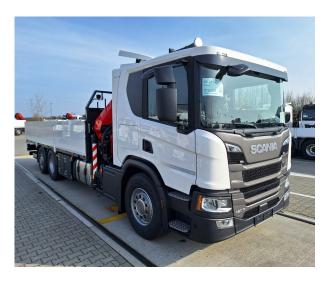

## **SCANIA**

# PK 24.001 SLD5 P 420 B6X2\*4 NB

**CONTRACT NUMBER: PALDRIVE 438** 

#### PK 24.001 SLD5

- Hydraulic 5-fold extension
- High-speed extension system with return oil recovery
- Swivel range 400°
- Hydraulic support leg extension (max.support width 5,600mm)
- Rigid support legs
- Support leg extension 200 mm
- Paltronic 40
- HPSC-E + LOAD
- Transport monitoring crane and support
- Scanreco radio remote control 6 functions with cross levers
- Painting RAL3020

## PK 24.001 SLD5 Scania P 420 B6x2\*4 NB

- Working lights on the articulated arm
- Hose equipment for two additional devices
- 8.0t load hook

#### **Platform**

- internal dimensions 7.000mm x 2.480mm
- Multifunctional Frontwall height: 1500 mm
- Side and rear wall height: 750 mm
- Left and right 2 folding steps each
- 6 rows of lashing rails integrated in the floor
- Flat bottom 27mm plywoodplates

## **SCANIA P 420 B6x2\*4 NB**

- 420 HP
- Air suspension on all axles
- Fuel tank 355I / AD-Blue 80I
- Tires 1st and trailing axle 385/65 R22.5
- Drive axle tires 315/80 R22.5
- Cabin color: Ivory White / Chassis color: Sub Grey

## **PRODUCT**

| Manufacturer      | Palfinger      | Lifting moment           | 20,9 mt       |
|-------------------|----------------|--------------------------|---------------|
| Model             | PK 24.001 SLD5 | Outreach / Lifting power | 14,8m / 1.040 |
| Construction year | 2023           | power                    | Kg            |
|                   |                | Max outreach             | 14,8m         |

## **TRUCK**

| Truck manufacturer | SCANIA   | Axes                 | 6*2*4              |
|--------------------|----------|----------------------|--------------------|
| Construction year  | 2023     | Gross vehicle weight | 26.000 Kg          |
| Drivers cabine     | CP20L    | Dead weight          | 14.400 Kg          |
| Wheel base         | 5.100 mm | Payload              | 11.600 Kg          |
| Power              | 410 HP   | Payload category     | 6t - 15t           |
| Emmission standard | EURO 6   | Construction         | Crane and platform |