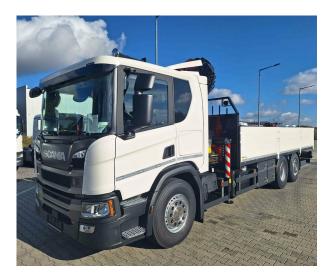

### **SCANIA**

PK 24.001 SLD5 P 410 B6X2\*4 NB

**CONTRACT NUMBER: PALDRIVE 434** 

#### **SCANIA**

- P 410 B6x2 \* 4NB
- 410 HP / 2.150Nm
- Air suspension on all axles
- Fuel tank 400I / AD-Blue 80I
- Tires 1st and trailing axle 385/65 R22.5
- Drive axle tires 315/80 R22.5
- Cabin color: Ivory White / Chassis color: Sub Gray

## PRODUCT

| Manufacturer      | Palfinger      | Lifting moment           | 20,9 mt       |
|-------------------|----------------|--------------------------|---------------|
| Model             | PK 24.001 SLD5 | Outreach / Lifting power | 14,8m / 1.040 |
| Construction year | 2023           | Max outreach             | Kg            |
|                   |                | Max outreach             | 14,8m         |

## TRUCK

| Truck manufacturer | SCANIA   | Axes                 | 6*2*4              |
|--------------------|----------|----------------------|--------------------|
| Construction year  | 2023     | Gross vehicle weight | 26.000 Kg          |
| Drivers cabine     | CP20L    | Dead weight          | 14.400 Kg          |
| Wheel base         | 5.100 mm | Payload              | 11.600 Kg          |
| Power              | 410 HP   | Payload category     | 6t - 15t           |
| Emmission standard | EURO 6   | Construction         | Crane and platform |