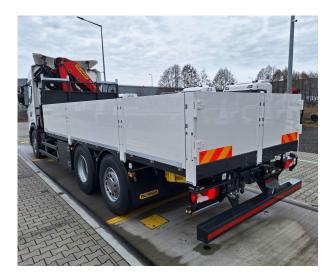

# PK 24.001 SLD5 G 420 B6X2\*4 NB

**CONTRACT NUMBER: PALDRIVE 429** 

## PK 24.001 SLD5 Scania G 420 B6x2\*4 NB

- Painting RAL3020
- Working lights on the articulated arm
- Hose equipment for two additional devices
- Piston rod protection for the articulated cylinder
- 8.0t load hook

#### **Platform**

- internal dimensions 6.200mm x 2.480mm
- Multifunctional frontwall height: 1650mm + 650mm extension
- Side and rear wall height: 750 mm
- Left and right 2 folding steps each
- 6 rows of lashing rails integrated in the floor
- Flat bottom 27mm plywoodplates

#### **SCANIA**

- G 420 B6x2\*4 NB
- 420 HP
- G25CM1 Gearbox + opticruise
- Retarder R4700D
- Air suspension on all axles
- Fuel tank 355I / AD blue 80I
- Tires 1st and trailing axle 385/65 R22.5
- Drive axle tires 315/80 R22.5
- Cabin color: Ivory White / Chassis color: Sub Grey