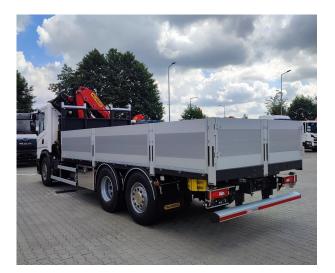

### **SCANIA**

PK 24.001 SLD5 G 420 B6X2\*4 NB **CONTRACT NUMBER: PALDRIVE 433** 

#### Platform

- internal dimensions 6.200mm x 2.480mm
- Multifunctional frontwall height: 1650mm + 650mm extension
- Side and rear wall height: 750 mm
- Left and right 2 folding steps each
- 6 rows of lashing rails integrated in the floor
- Flat bottom 27mm plywoodplates

#### SCANIA G 420 B6x2\*4 NB

- 420 HP
- GRS905R Gearbox + opticruise
- Retarder R4100
- Air suspension on all axles
- Fuel tank 350l / AD blue 80l
- Tires 1st and trailing axle 385/65 R22.5
- Drive axle tires 315/80 R22.5
- Cabin color: Ivory White / Chassis color: Sub Gray

## PRODUCT

| Manufacturer      | Palfinger      | Lifting moment           | 20,9 mt       |
|-------------------|----------------|--------------------------|---------------|
| Model             | PK 24.001 SLD5 | Outreach / Lifting power | 14,8m / 1.180 |
| Construction year | 2023           | Max outreach             | Kg            |
|                   |                | Max outreacti            | 14,8m         |

## TRUCK

| Truck manufacturer | SCANIA   | Axes                 | 6*2*4              |
|--------------------|----------|----------------------|--------------------|
| Construction year  | 2023     | Gross vehicle weight | 26.000 Kg          |
| Drivers cabine     | CG17N    | Dead weight          | 14.300 Kg          |
| Wheel base         | 4.750 mm | Payload              | 11.700 Kg          |
| Power              | 420 PS   | Payload category     | 6t - 15t           |
| Emmission standard | EURO 6   | Construction         | Crane and platform |