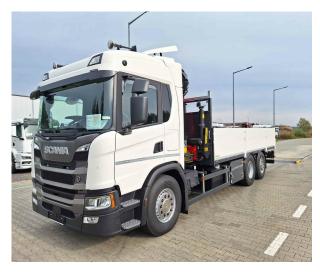

# PK 24.001 SLD5 G 420 B6X2\*4 NB

**CONTRACT NUMBER: PALDRIVE 431** 

#### PK 24.001 SLD5

- Hydraulic 5-fold extension
- High-speed extension system with return oil recovery
- Swivel range 400°
- Hydraulic support leg extension (max.support width 5,600mm)
- Support legs can be swiveled hydraulically through 180°
- Paltronic 40
- HPSC-E + LOAD + additional ballast function (LCA03)
- Transport monitoring crane and support
- Scanreco radio remote control 6 functions with cross levers

## PK 24.001 SLD5 Scania G 420 B6x2\*4 NB

- Painting RAL3020
- Working lights on the articulated arm
- Hose equipment for two additional devices
- Piston rod protection for the articulated cylinder
- 8.0t load hook

#### **Platform**

- internal dimensions 6.200mm x 2.480mm
- Multifunctional frontwall height: 1650mm + 650mm extension
- Side and rear wall height: 750 mm
- Left and right 2 folding steps each
- 6 rows of lashing rails integrated in the floor
- Flat bottom 27mm plywoodplates

#### **SCANIA**

- G 420 B6x2\*4 NB
- 420 HP
- G25CM1 Gearbox + opticruise
- Retarder R4700D
- Air suspension on all axles
- Fuel tank 355I / AD blue 80I
- Tires 1st and trailing axle 385/65 R22.5
- Drive axle tires 315/80 R22.5
- Cabin color: Ivory White / Chassis color: Sub Gray

# **PRODUCT**

| Manufacturer      | Palfinger      | Lifting moment           | 20,9 mt             |
|-------------------|----------------|--------------------------|---------------------|
| Model             | PK 24.001 SLD5 | Outreach / Lifting power | 14,8m / 1.180<br>Kg |
| Construction year | 2023           | power                    | Ny                  |
|                   |                | Max outreach             | 14,8m               |

## **TRUCK**

| Truck manufacturer | SCANIA   | Axes                 | 6*2*4              |
|--------------------|----------|----------------------|--------------------|
| Construction year  | 2023     | Gross vehicle weight | 26.000 Kg          |
| Drivers cabine     | CG17N    | Dead weight          | 14.300 Kg          |
| Wheel base         | 4.750 mm | Payload              | 11.700 Kg          |
| Power              | 420 PS   | Payload category     | 6t - 15t           |
| Emmission standard | EURO 6   | Construction         | Crane and platform |