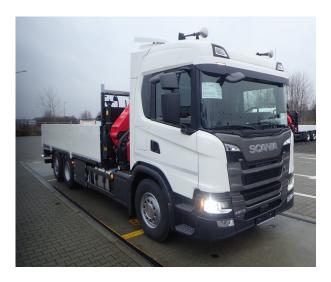

#### **SCANIA**

# PK 24.001 SLD5 G 420 B6X2\*4 NB

**CONTRACT NUMBER: PALDRIVE 432** 

#### PK 24.001 SLD5

- Hydraulic 5-fold extension
- High-speed extension system with return oil recovery
- Swivel range 400°
- Hydraulic support leg extension (max.support width 5,600mm)
- Support legs can be swiveled hydraulically through 180°
- Paltronic 40
- HPSC-E + LOAD + additional ballast function (LCA03)
- Transport monitoring crane and support
- Scanreco radio remote control 6 functions with linear levers

## PK 24.001 SLD5 Scania G 420 B6x2\*4 NB

- Painting RAL3020
- Working lights on the articulated arm
- Hose equipment for two additional devices
- Piston rod protection for the articulated cylinder
- 8.0t load hook

#### **Platform**

- internal dimensions 6.200mm x 2.480mm
- Multifunctional frontwall height: 1650mm + 650mm extension
- Side and rear wall height: 750 mm
- Left and right 2 folding steps each
- 6 rows of lashing rails integrated in the floor
- Flat bottom 27mm plywoodplates

#### **SCANIA**

- G 420 B6x2\*4 NB
- 420 HP
- G25CM1 Gearbox + opticruise
- Retarder R4700D
- Air suspension on all axles
- Fuel tank 355I / AD blue 80I
- Tires 1st and trailing axle 385/65 R22.5
- Drive axle tires 315/80 R22.5
- Cabin color: Ivory White / Chassis color: Sub Grey

# **PRODUCT**

| Manufacturer      | Palfinger      | Lifting moment           | 20,9 mt             |
|-------------------|----------------|--------------------------|---------------------|
| Model             | PK 24.001 SLD5 | Outreach / Lifting power | 14,8m / 1.180<br>Kg |
| Construction year | 2024           | powei                    | Ny                  |
|                   |                | Max outreach             | 14,8m               |

## **TRUCK**

| Truck manufacturer | SCANIA   | Axes                 | 6*2*4              |
|--------------------|----------|----------------------|--------------------|
| Construction year  | 2024     | Gross vehicle weight | 26.000 Kg          |
| Drivers cabine     | CG17N    | Dead weight          | 14.300 Kg          |
| Wheel base         | 4.750 mm | Payload              | 11.700 Kg          |
| Power              | 420 PS   | Payload category     | 6t - 15t           |
| Emmission standard | EURO 6   | Construction         | Crane and platform |