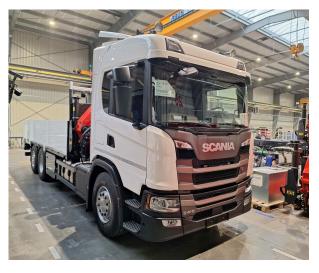

# PK 24.001 SLD5 G 410 B6X2\*4 NB

**CONTRACT NUMBER: PALDRIVE 426** 

## PK 24.001 SLD5 Scania G 410 B6x2\*4 NB

- Painting RAL3020
- Working lights on the articulated arm
- Hose equipment for two additional devices
- Piston rod protection for the articulated cylinder
- 8.0t load hook

#### **SCANIA**

- G 410 B6x2\*4 NB
- 410 HP
- GRS905R Gearbox + opticruise
- Retarder R4100
- Air suspension on all axles
- Fuel tank 355I / AD blue 80I
- Tires 1st and trailing axle 385/65 R22.5
- Drive axle tires 315/80 R22.5
- Cabin color: Ivory White / Chassis color: Sub Gray

## **TRUCK**

| Truck manufacturer | SCANIA   | Axes                 | 6*2*4              |
|--------------------|----------|----------------------|--------------------|
| Construction year  | 2023     | Gross vehicle weight | 26.000 Kg          |
| Drivers cabine     | CG17N    | Dead weight          | 14.300 Kg          |
| Wheel base         | 4.750 mm | Payload              | 11.700 Kg          |
| Power              | 410 PS   | Payload category     | 6t - 15t           |
| Emmission standard | EURO 6   | Construction         | Crane and platform |