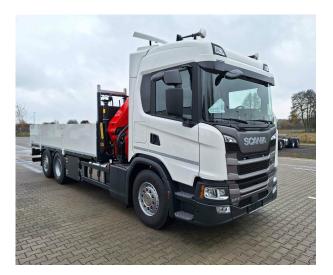

### **SCANIA**

PK 24.001 SLD5 G 410 B6X2\*4 NB **CONTRACT NUMBER: PALDRIVE 423** 

## PRODUCT

| Manufacturer      | Palfinger      | Lifting moment     | 20,9 mt       |
|-------------------|----------------|--------------------|---------------|
| Model             | PK 24.001 SLD5 | Outreach / Lifting | 14,8m / 1.180 |
| Construction year | 2023           | power              | Kg            |
|                   |                | Max outreach       | 14,8m         |

## TRUCK

| Truck manufacturer | SCANIA   | Axes                 | 6*2*4              |
|--------------------|----------|----------------------|--------------------|
| Construction year  | 2023     | Gross vehicle weight | 26.000 Kg          |
| Drivers cabine     | CG17N    | Dead weight          | 14.300 Kg          |
| Wheel base         | 4.750 mm | Payload              | 11.700 Kg          |
| Power              | 410 PS   | Payload category     | 6t - 15t           |
| Emmission standard | EURO 6   | Construction         | Crane and platform |