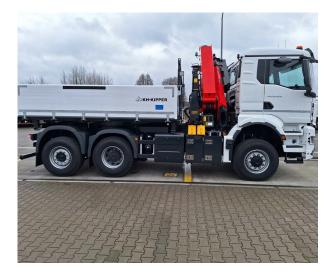

## MAN

PK 24.001 SLD5 TGS 28,520 6X4-4 + KH **CONTRACT NUMBER: PALDRIVE 384** 

### Crane: PK 24.001 SLD5

- Hydraulic 5-fold extension
- High-speed extension system with return oil recovery
- Swivel range 400°
- Hydraulic support leg extension (max.support width 6,600mm)
- Support leg extension 100mm
- support legs 180° tiltable
- Paltronic 40
- HPSC-E + LOAD
- Scanreco radio remote control (2-2-2) cross levers
- Painting RAL3020
- Working lights on the articulated arm

### Superstructure: Tipper (KH Kipper)

- Inner dimensions 4,350 x 2,440 mm
- front wall height 1200 mm
- side wall height 800 mm
- Floor tipping bridge made of 5 mm Hardox
- Lashing rings in the floor panel and front wall

#### **Chassis: MAN**

- TGS 28.520 6x4-4 BL CH
- 520 Hp / 2.650 Nm
- Leaf suspension front axle, air suspension on both rear axles
- Fuel tank 300l / AD-Blue 35l
- Tires front 385/65/R22.5
- Tires rear 315/80/R22.5
- Cabin color: Traffic White RAL9016 / Chassis color: Graphite Black RAL9011
- trailer coupling RINGFEDER Typ RF40/G150B
- selectable all-wheel-drive

## PRODUCT

| Manufacturer       | Palfinger         | Lifting moment           | 23,1 mt           |
|--------------------|-------------------|--------------------------|-------------------|
| Model              | PK 24.001 SLD 5   | Outreach / Lifting power | 14,8m /<br>1180Kg |
| Construction year  | 2023              | Max outreach             | 14,8 m            |
| TRUCK              |                   |                          |                   |
| Truck manufacturer | MAN               | Axes                     | 6x4               |
| Construction year  | 2023              | Gross vehicle weight     | 26.000 Kg         |
| Drivers cabine     | NN                | Dead weight              | 15.700 Kg         |
| Wheel base         | 3.600+1.400<br>mm | Payload                  | 10.300 Kg         |
| Power              | 520 HP            | Payload category         | 6t - 15t          |
| Emmission standard | EURO 6e           | Construction             | Crane and tipper  |