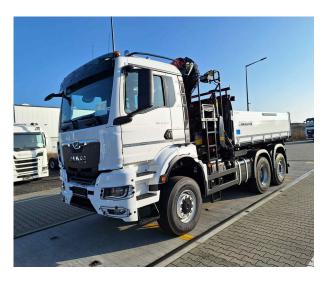

MAN

# PK 24.001 SLD5 TGS 28.520 6X4-4 + KH

**CONTRACT NUMBER: PALDRIVE 382** 

### PK 24.001 SLD5 MAN TGS 28.520 6x4-4 + KH

- Hose equipment for two additional devices including quick coupling (multi-faster)
- 8.0to load hook

#### **Superstructure: Tipper (KH Kipper)**

- Inner dimensions 4,350 x 2,440 mm
- front wall height 1200 mm
- side wall height 800 mm
- Floor tipping bridge made of 5 mm Hardox
- Lashing rings in the floor panel and front wall
- Rear wall divided, upper part swingable and removable, lower part with 300 mm hydr. rock flap made of steel

#### **Chassis: MAN**

- TGS 28.520 6x4-4 BL CH
- 520 Hp / 2.650 Nm
- Leaf suspension front axle, air suspension on both rear axles
- Fuel tank 300I / AD-Blue 35I
- Tires front 385/65/R22.5
- Tires rear 315/80/R22.5
- Cabin color: Traffic White RAL9016 / Chassis color: Graphite Black RAL9011
- trailer coupling RINGFEDER Typ RF40/G150B

# **PRODUCT**

| Manufacturer      | Palfinger       | Lifting moment           | 23,1 mt           |
|-------------------|-----------------|--------------------------|-------------------|
| Model             | PK 24.001 SLD 5 | Outreach / Lifting power | 14,8m /<br>1180Kg |
| Construction year | 2023            | Max outreach             | 14,8 m            |

# **TRUCK**

| TROOK              |                   |                      |                  |
|--------------------|-------------------|----------------------|------------------|
| Truck manufacturer | MAN               | Axes                 | 6x4              |
| Construction year  | 2023              | Gross vehicle weight | 26.000 Kg        |
| Drivers cabine     | NN                | Dead weight          | 15.700 Kg        |
| Wheel base         | 3.600+1.400<br>mm | Payload              | 10.300 Kg        |
| Power              | 520 HP            | Payload category     | 6t - 15t         |
| Emmission standard | EURO 6e           | Construction         | Crane and tipper |