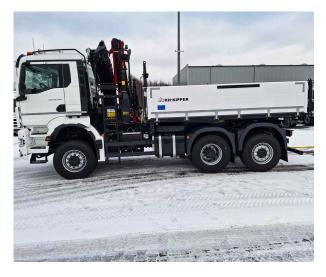

# PK 24.001 SLD5 TGS 28.520 6X4-4 + KH

**CONTRACT NUMBER: PALDRIVE 380** 

#### **SPECIFICATION**

Crane: PK 24.001 SLD5

- Hydraulic 5-fold extension
- High-speed extension system with return oil recovery
- Swivel range 400°
- Hydraulic support leg extension (max.support width 6,600mm)
- Support leg extension 100mm
- support legs 180° tiltable
- Paltronic 40
- HPSC-E + LOAD
- Scanreco radio remote control (6L) linear levers
- Painting RAL3020
- Working lights on the articulated arm

### PK 24.001 SLD5 MAN TGS 28.520 6x4-4 + KH

- Hose equipment for two additional devices including quick coupling (multi-faster)
- 8.0to load hook

#### **Superstructure: Tipper (KH Kipper)**

- Inner dimensions 4,350 x 2,440 mm
- front wall height 1200 mm
- side wall height 800 mm
- Floor tipping bridge made of 5 mm Hardox
- Lashing rings in the floor panel and front wall
- Rear wall divided, upper part swingable and removable, lower part with 300 mm hydr. rock flap made of steel

#### **Chassis: MAN**

- TGS 28.520 6x4-4 BL CH
- 520 HP / 2.650 Nm
- Leaf suspension front axle, air suspension on both rear axles
- Fuel tank 300I / AD-Blue 35I
- Tires front 385/65/R22.5
- Tires rear 315/80/R22.5
- Cabin color: Traffic White RAL9016 / Chassis color: Graphite Black RAL9011
- trailer coupling RINGFEDER Typ RF40/G150B
- selectable all-wheel-drive

## **PRODUCT**

| Manufacturer      | Palfinger       | Lifting moment           | 23,1 mt           |
|-------------------|-----------------|--------------------------|-------------------|
| Model             | PK 24.001 SLD 5 | Outreach / Lifting power | 14,8m /<br>1180Kg |
| Construction year | 2023            | Max outreach             | 14,8 m            |

| TRUCK              |                   |                      |                  |
|--------------------|-------------------|----------------------|------------------|
| Truck manufacturer | MAN               | Axes                 | 6x4              |
| Construction year  | 2023              | Gross vehicle weight | 26.000 Kg        |
| Drivers cabine     | NN                | Dead weight          | 15.700 Kg        |
| Wheel base         | 3.600+1.400<br>mm | Payload              | 10.300 Kg        |
| Power              | 520 HP            | Payload category     | 6t - 15t         |
| Emmission standard | EURO 6e           | Construction         | Crane and tipper |