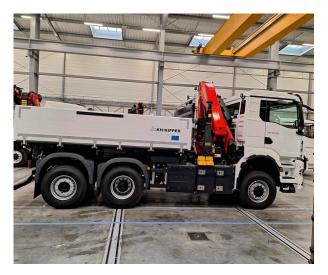

## MAN

PK 24.001 SLD5 TGS 28,520 6X4-4 + KH **CONTRACT NUMBER: PALDRIVE 378** 

**SPECIFICATION** 

## MAN + PK 24.001 SLD5 + KH-

Tipper

Vehicle handover within 14 days from official order.

### Crane: PK 24.001 SLD5

- Hydraulic 5-fold extension

- High-speed extension system with return oil recovery

- Swivel range 400°
- Hydraulic support leg extension (max.support width 6,600mm)
- Support leg extension 100mm
- support legs 180° tiltable
- Paltronic 40
- HPSC-E + LOAD

### Superstructure: Tipper (KH Kipper)

- Inner dimensions 4,350 x 2,440 mm
- front wall height 1200 mm
- side wall height 800 mm
- Floor tipping bridge made of 5 mm Hardox
- Lashing rings in the floor panel and front wall

#### **Chassis: MAN**

- TGS 28.520 6x4-4 BL CH
- 520 HP / 2.650 Nm
- Leaf suspension front axle, air suspension on both rear axles
- Fuel tank 300I / AD-Blue 35I
- Tires front 385/65/R22.5
- Tires rear 315/80/R22.5
- Cabin color: Traffic White RAL9016 / Chassis color: Graphite Black RAL9011
- trailer coupling RINGFEDER Typ RF40/G150B

## PRODUCT

| Manufacturer       | Palfinger         | Lifting moment           | 23,1 mt           |
|--------------------|-------------------|--------------------------|-------------------|
| Model              | PK 24.001 SLD 5   | Outreach / Lifting power | 14,8m /<br>1180Kg |
| Construction year  | 2023              | Max outreach             | 14,8 m            |
| TRUCK              |                   |                          |                   |
| Truck manufacturer | MAN               | Axes                     | 6x4               |
| Construction year  | 2023              | Gross vehicle weight     | 26.000 Kg         |
| Drivers cabine     | NN                | Dead weight              | 15.700 Kg         |
| Wheel base         | 3.600+1.400<br>mm | Payload                  | 10.300 Kg         |
| Power              | 520 HP            | Payload category         | 6t - 15t          |
| Emmission standard | EURO 6e           | Construction             | Crane and tipper  |