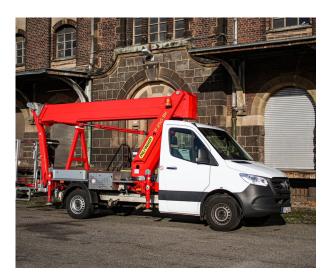

## P 250 BK Mercedes Benz Sprinter 315 CDI 4x2

- 4 Safety-Spreader plates incl. bracket on the platform covering
- Covers made of aluminium chequer plate
- Home-Function
- Operator control panel in cage (optional display possible)
- Stabilizer control panel at the base
- Automatic stabilizer levelling system
- Three stabiliser configurations: jacking within vehicle width, wide jacking and one-side wide jacking and automatic release of the related workspace
- 1x user manual, signs, display language (if display is present) in country specific language
- 230V/10A CEE-socket incl. supply with residual current circuit breaker at the base
- 230V CEE-socket at cage
- Additional CEE-socket supplied by on-board voltage
- Cleaning hatch at cage
- Self-closing door for upright entrance to the cage
- 2 anchor points for safety harnesses
- PALDiag for system analysis, integrated in platforms software

# P 250 BK Mercedes Benz Sprinter 315 CDI 4x2

## **PRODUCT**

| Manufacturer        | PALFINGER |
|---------------------|-----------|
| Model               | P 250 BK  |
| Construction year   | NEU - NEW |
| Outreach            | 16,9 m    |
| Max. height of work | 24,7 m    |
| Turret rotation     | 500°      |

| Basket size           | 1,40 x 0,70 x 1,10 m |
|-----------------------|----------------------|
| Basket capacity       | 250 kg               |
| Basket turning device | +/- 90°              |
| Basket arm angle      | 185°                 |
| Basket material       | Aluminium            |