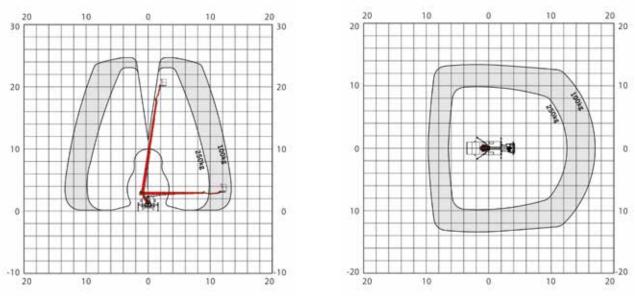

## **WORKING DIAGRAMS**

\* A possible 2% tolerance is contingent on structural components