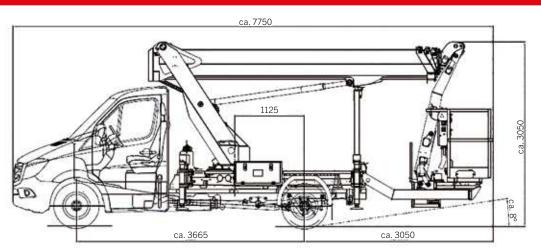

## **DIMENSIONS**

#### **TRUCK**

| Truck manufacturer | Mercedes Benz    |
|--------------------|------------------|
| Vehicle type       | Sprinter 315 CDI |
| Construction year  | NEU - NEW        |
| Wheel base         | 3.665 mm         |

## **TECHNICAL SPECIFICATIONS**

|           | Total weight *          | 3390 kg | - OO | max. outreach to the side   | 13.3 m               |
|-----------|-------------------------|---------|------|-----------------------------|----------------------|
| 0000      | Overall length          | 7.71 m  |      | max. outreach               | 16.9 m               |
|           | Total width             | 2.22 m  |      | Angle of main boom          | 500°                 |
|           | Travelling height       | 2.99 m  |      | Rotation angle of cage      | 2 x 90°              |
| <b>○○</b> | Wheelbase               | 3665 mm |      | Rotation angle of cage boom | 185°                 |
|           | max. working height     | 24.7 m  |      | Size of cage                | 1.40 x 0.70 x 1.10 m |
|           | max. cage bottom height | 22.7 m  |      | max. cage load              | 250 kg               |