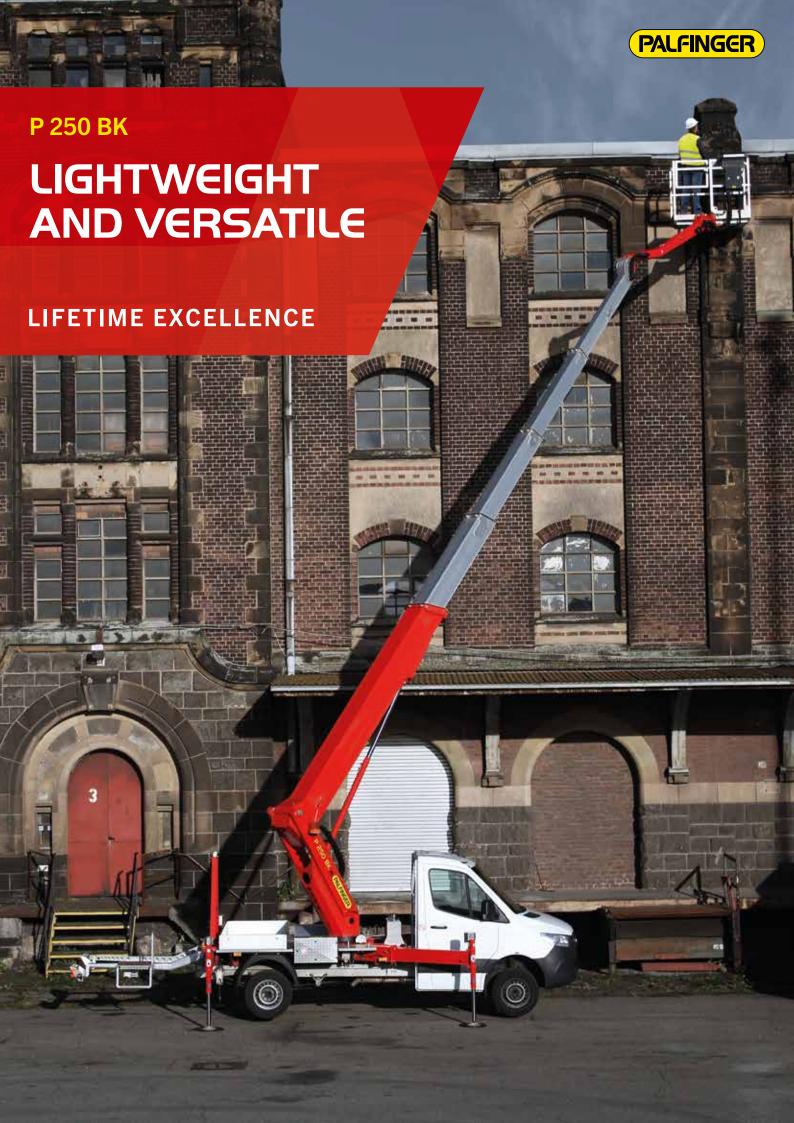

# P 250 BK

# BENZ SPRINTER 315 CDI 4X2

CONTRACT NUMBER: P250BK STANDARD

NEW

IN PRODUCTION

**SPECIFICATION** 

## P 250 BK Mercedes Benz Sprinter 315 CDI 4x2

- 4 Safety-Spreader plates incl. bracket on the platform covering
- Covers made of aluminium chequer plate
- Home-Function
- Operator control panel in cage (optional display possible)
- Stabilizer control panel at the base
- Automatic stabilizer levelling system
- Three stabiliser configurations: jacking within vehicle width, wide jacking and one-side wide jacking and automatic release of the related workspace
- 1x user manual, signs, display language (if display is present) in country specific language
- 230V/10A CEE-socket incl. supply with residual current circuit breaker at the base
- 230V CEE-socket at cage
- Additional CEE-socket supplied by on-board voltage
- Cleaning hatch at cage
- Self-closing door for upright entrance to the cage
- 2 anchor points for safety harnesses
- PALDiag for system analysis, integrated in platforms software

# P 250 BK Mercedes Benz Sprinter 315 CDI 4x2