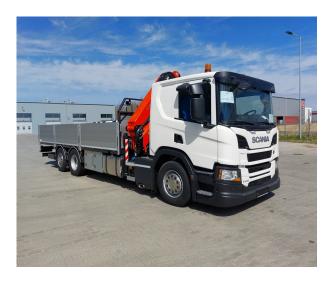

## **SCANIA**

# PK 24.001 SLD5 P 420 B6X2\*4 NB

**CONTRACT NUMBER: PALDRIVE 441** 

NEW

**ON REQUEST** 

#### PK 24.001 SLD5

- Hydraulic 5-fold extension
- High-speed extension system with return oil recovery
- Swivel range 400°
- Hydraulic support leg extension (max.support width 5,600mm)
- Rigid support legs
- Support leg extension 200 mm
- Paltronic 40
- HPSC-E + LOAD
- Transport monitoring crane and support
- Scanreco radio remote control 6 functions with linear levers
- Painting RAL3020

## PK 24.001 SLD5 Scania P 420 B6x2\*4 NB

- Working lights on the articulated arm
- Hose equipment for two additional devices
- 8.0t load hook

#### **Platform**

- internal dimensions 7.000mm x 2.480mm
- Multifunctional Frontwall height: 1500 mm
- Side and rear wall height: 750 mm
- Left and right 2 folding steps each
- 6 rows of lashing rails integrated in the floor
- Flat bottom 27mm plywoodplates

### **SCANIA P 420 B6x2\*4 NB**

- 420 HP / 2.150Nm
- Air suspension on all axles
- Fuel tank 400I / AD-Blue 80I
- Tires 1st and trailing axle 385/65 R22.5
- Drive axle tires 315/80 R22.5
- Cabin color: Ivory White / Chassis color: Sub Grey

## **PRODUCT**

| Manufacturer      | Palfinger      | Lifting moment           | 20,9 mt             |
|-------------------|----------------|--------------------------|---------------------|
| Model             | PK 24.001 SLD5 | Outreach / Lifting power | 14,8m / 1.040<br>Kg |
| Construction year | 2023           | power                    | Ky                  |
| ,                 |                | Max outreach             | 14,8m               |

## **TRUCK**

| Truck manufacturer | SCANIA   | Axes                 | 6*2*4              |
|--------------------|----------|----------------------|--------------------|
| Construction year  | 2023     | Gross vehicle weight | 26.000 Kg          |
| Drivers cabine     | CP20L    | Dead weight          | 14.400 Kg          |
| Wheel base         | 5.100 mm | Payload              | 11.600 Kg          |
| Power              | 410 HP   | Payload category     | 6t - 15t           |
| Emmission standard | EURO 6   | Construction         | Crane and platform |