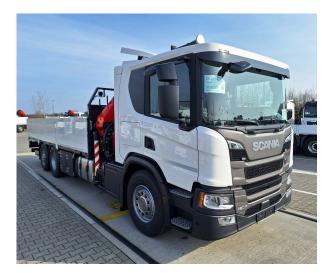

### **SCANIA**

PK 24.001 SLD5 P 420 B6X2\*4 NB **CONTRACT NUMBER: PALDRIVE 438** 

#### SCANIA P 420 B6x2\*4 NB

- 420 HP
- Air suspension on all axles
- Fuel tank 355l / AD-Blue 80l
- Tires 1st and trailing axle 385/65 R22.5
- Drive axle tires 315/80 R22.5
- Cabin color: Ivory White / Chassis color: Sub Grey

## PRODUCT

| Manufacturer      | Palfinger      | Lifting moment           | 20,9 mt             |
|-------------------|----------------|--------------------------|---------------------|
| Model             | PK 24.001 SLD5 | Outreach / Lifting power | 14,8m / 1.040<br>Kg |
| Construction year | 2023           | Max outreach             | 14,8m               |
|                   |                | Max Outreach             | 14,011              |

## TRUCK

| Truck manufacturer | SCANIA   | Axes                 | 6*2*4              |
|--------------------|----------|----------------------|--------------------|
| Construction year  | 2023     | Gross vehicle weight | 26.000 Kg          |
| Drivers cabine     | CP20L    | Dead weight          | 14.400 Kg          |
| Wheel base         | 5.100 mm | Payload              | 11.600 Kg          |
| Power              | 410 HP   | Payload category     | 6t - 15t           |
| Emmission standard | EURO 6   | Construction         | Crane and platform |