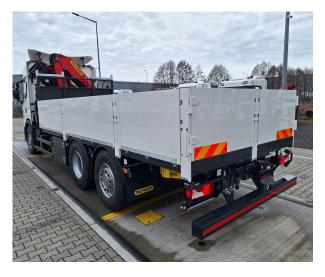

## PK 24.001 SLD5 Scania G 420 B6x2\*4 NB

- Painting RAL3020
- Working lights on the articulated arm
- Hose equipment for two additional devices
- Piston rod protection for the articulated cylinder
- 8.0t load hook

#### **Platform**

- internal dimensions 6.200mm x 2.480mm
- Multifunctional frontwall height: 1650mm + 650mm extension
- Side and rear wall height: 750 mm
- Left and right 2 folding steps each
- 6 rows of lashing rails integrated in the floor
- Flat bottom 27mm plywoodplates

#### **SCANIA**

- G 420 B6x2\*4 NB
- 420 HP
- G25CM1 Gearbox + opticruise
- Retarder R4700D
- Air suspension on all axles
- Fuel tank 355I / AD blue 80I
- Tires 1st and trailing axle 385/65 R22.5
- Drive axle tires 315/80 R22.5
- Cabin color: Ivory White / Chassis color: Sub Grey