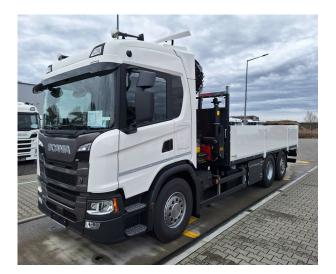

### **SCANIA**

PK 24.001 SLD5 G 420 B6X2\*4 NB **CONTRACT NUMBER: PALDRIVE 428** 

#### SCANIA G 420 B6x2\*4 NB

- 420 HP
- GRS905R Gearbox + opticruise
- Retarder R4100
- Air suspension on all axles
- Fuel tank 350l / AD blue 80l
- Tires 1st and trailing axle 385/65 R22.5
- Drive axle tires 315/80 R22.5
- Cabin color: Ivory White / Chassis color: Sub Grey

## PRODUCT

| Manufacturer      | Palfinger      | Lifting moment           | 20,9 mt       |
|-------------------|----------------|--------------------------|---------------|
| Model             | PK 24.001 SLD5 | Outreach / Lifting power | 14,8m / 1.180 |
| Construction year | 2023           | Max outreach             | Kg            |
|                   |                |                          | 14,8m         |

## TRUCK

| Truck manufacturer | SCANIA   | Axes                 | 6*2*4              |
|--------------------|----------|----------------------|--------------------|
| Construction year  | 2023     | Gross vehicle weight | 26.000 Kg          |
| Drivers cabine     | CG17N    | Dead weight          | 14.300 Kg          |
| Wheel base         | 4.750 mm | Payload              | 11.700 Kg          |
| Power              | 420 PS   | Payload category     | 6t - 15t           |
| Emmission standard | EURO 6   | Construction         | Crane and platform |