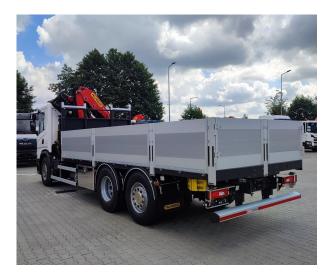

#### Platform

- internal dimensions 6.200mm x 2.480mm
- Multifunctional frontwall height: 1650mm + 650mm extension
- Side and rear wall height: 750 mm
- Left and right 2 folding steps each
- 6 rows of lashing rails integrated in the floor
- Flat bottom 27mm plywoodplates

#### SCANIA G 420 B6x2\*4 NB

- 420 HP
- GRS905R Gearbox + opticruise
- Retarder R4100
- Air suspension on all axles
- Fuel tank 350l / AD blue 80l
- Tires 1st and trailing axle 385/65 R22.5
- Drive axle tires 315/80 R22.5
- Cabin color: Ivory White / Chassis color: Sub Gray

## PRODUCT

| Manufacturer      | Palfinger      | Lifting moment           | 20,9 mt       |
|-------------------|----------------|--------------------------|---------------|
| Model             | PK 24.001 SLD5 | Outreach / Lifting power | 14,8m / 1.180 |
| Construction year | 2023           | Max outreach             | Kg            |
|                   |                |                          | 14,8m         |

## TRUCK

| Truck manufacturer | SCANIA   | Axes                 | 6*2*4              |
|--------------------|----------|----------------------|--------------------|
| Construction year  | 2023     | Gross vehicle weight | 26.000 Kg          |
| Drivers cabine     | CG17N    | Dead weight          | 14.300 Kg          |
| Wheel base         | 4.750 mm | Payload              | 11.700 Kg          |
| Power              | 420 PS   | Payload category     | 6t - 15t           |
| Emmission standard | EURO 6   | Construction         | Crane and platform |