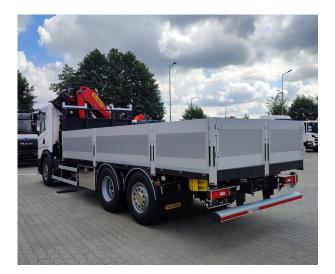

### **SCANIA**

PK 24.001 SLD5 G 420 B6X2\*4 NB **CONTRACT NUMBER: PALDRIVE 432** 

### **SPECIFICATION**

PK 24.001 SLD5

- Hydraulic 5-fold extension
- High-speed extension system with return oil recovery
- Swivel range 400°
- Hydraulic support leg extension (max.support width 5,600mm)
- Support legs can be swiveled hydraulically through 180°
- Paltronic 40
- HPSC-E + LOAD + additional ballast function (LCA03)
- Transport monitoring crane and support
- Scanreco radio remote control 6 functions with linear levers

#### Platform

- internal dimensions 6.200mm x 2.480mm
- Multifunctional frontwall height: 1650mm + 650mm extension
- Side and rear wall height: 750 mm
- Left and right 2 folding steps each
- 6 rows of lashing rails integrated in the floor
- Flat bottom 27mm plywoodplates

#### SCANIA G 420 B6x2\*4 NB

- 420 HP
- GRS905R Gearbox + opticruise
- Retarder R4100
- Air suspension on all axles
- Fuel tank 350l / AD blue 80l
- Tires 1st and trailing axle 385/65 R22.5
- Drive axle tires 315/80 R22.5
- Cabin color: Ivory White / Chassis color: Sub Grey

## PRODUCT

| Manufacturer      | Palfinger      | Lifting moment           | 20,9 mt       |
|-------------------|----------------|--------------------------|---------------|
| Model             | PK 24.001 SLD5 | Outreach / Lifting power | 14,8m / 1.180 |
| Construction year | 2023           | Max outreach             | Kg            |
|                   |                |                          | 14,8m         |

## TRUCK

| Truck manufacturer | SCANIA   | Axes                 | 6*2*4              |
|--------------------|----------|----------------------|--------------------|
| Construction year  | 2023     | Gross vehicle weight | 26.000 Kg          |
| Drivers cabine     | CG17N    | Dead weight          | 14.300 Kg          |
| Wheel base         | 4.750 mm | Payload              | 11.700 Kg          |
| Power              | 420 PS   | Payload category     | 6t - 15t           |
| Emmission standard | EURO 6   | Construction         | Crane and platform |