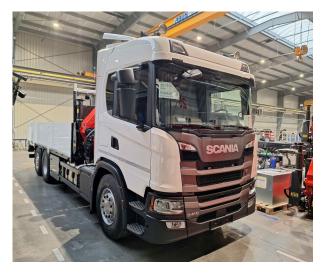

# PK 24.001 SLD5 G 410 B6X2\*4 NB

**CONTRACT NUMBER: PALDRIVE 426** 

# PK 24.001 SLD5 Scania G 410 B6x2\*4 NB

- Painting RAL3020
- Working lights on the articulated arm
- Hose equipment for two additional devices
- Piston rod protection for the articulated cylinder
- 8.0t load hook

#### **SCANIA**

- G 410 B6x2\*4 NB
- 410 HP
- GRS905R Gearbox + opticruise
- Retarder R4100
- Air suspension on all axles
- Fuel tank 355I / AD blue 80I
- Tires 1st and trailing axle 385/65 R22.5
- Drive axle tires 315/80 R22.5
- Cabin color: Ivory White / Chassis color: Sub Gray