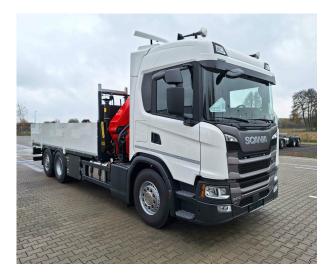

### **SCANIA**

PK 24.001 SLD5 G 410 B6X2\*4 NB **CONTRACT NUMBER: PALDRIVE 424** 

#### **SCANIA**

- G410 B6x2 \* 4NB
- 410 HP
- GRS905R Gearbox + opticruise
- Retarder R4100
- Air suspension on all axles
- Fuel tank 350l / AD blue 80l
- Tires 1st and trailing axle 385/65 R22.5
- Drive axle tires 315/80 R22.5
- Cabin color: Ivory White / Chassis color: Sub Gray

## PRODUCT

| Manufacturer      | Palfinger      | Lifting moment              | 20,9 mt             |
|-------------------|----------------|-----------------------------|---------------------|
| Model             | PK 24.001 SLD5 | Outreach / Lifting<br>power | 14,8m / 1.180<br>Kg |
| Construction year | 2023           | Max outreach                | 14,8m               |
|                   |                |                             |                     |

## TRUCK

| Truck manufacturer | SCANIA   | Axes                 | 6*2*4              |
|--------------------|----------|----------------------|--------------------|
| Construction year  | 2023     | Gross vehicle weight | 26.000 Kg          |
| Drivers cabine     | CG17N    | Dead weight          | 14.300 Kg          |
| Wheel base         | 4.750 mm | Payload              | 11.700 Kg          |
| Power              | 410 PS   | Payload category     | 6t - 15t           |
| Emmission standard | EURO 6   | Construction         | Crane and platform |