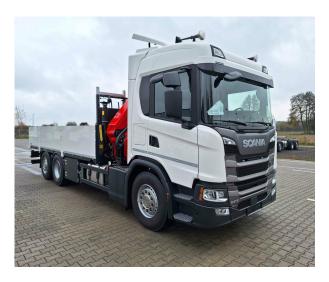

#### **SCANIA**

# PK 24.001 SLD5 G 410 B6X2\*4 NB

**CONTRACT NUMBER: PALDRIVE 425** 

# PK 24.001 SLD5 Scania G 410 B6x2\*4 NB

- Painting RAL3020
- Working lights on the articulated arm
- Hose equipment for two additional devices
- Piston rod protection for the articulated cylinder
- 8.0t load hook

#### **Platform**

- 6.200mm x 2.480mm in the clear
- Multifunctional frontwall height: 1650mm + 650mm extension
- Side and rear wall height: 750 mm
- Left and right 2 folding steps each
- 6 rows of lashing rails integrated in the floor
- Flat bottom 27mm Plywoodplates

### **SCANIA**

- G 410 B6x2\*4 NB
- 410 HP
- GRS905R Gearbox + opticruise
- Retarder R4100
- Air suspension on all axles
- Fuel tank 355I / AD blue 80I
- Tires 1st and trailing axle 385/65 R22.5
- Drive axle tires 315/80 R22.5
- Cabin color: Ivory White / Chassis color: Sub Gray

# **PRODUCT**

| Manufacturer      | Palfinger      | Lifting moment           | 20,9 mt       |
|-------------------|----------------|--------------------------|---------------|
| Model             | PK 24.001 SLD5 | Outreach / Lifting power | 14,8m / 1.180 |
| Construction year | 2023           | powei                    | Kg            |
|                   |                | Max outreach             | 14,8m         |

# **TRUCK**

| Truck manufacturer | SCANIA   | Axes                 | 6*2*4              |
|--------------------|----------|----------------------|--------------------|
| Construction year  | 2023     | Gross vehicle weight | 26.000 Kg          |
| Drivers cabine     | CG17N    | Dead weight          | 14.300 Kg          |
| Wheel base         | 4.750 mm | Payload              | 11.700 Kg          |
| Power              | 410 PS   | Payload category     | 6t - 15t           |
| Emmission standard | EURO 6   | Construction         | Crane and platform |