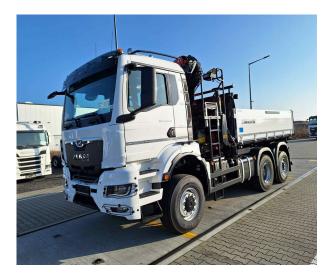

### MAN

PK 24.001 SLD5 TGS 28,520 6X4-4 + KH **CONTRACT NUMBER: PALDRIVE 382** 

### Crane: PK 24.001 SLD5

- Hydraulic 5-fold extension
- High-speed extension system with return oil recovery
- Swivel range 400°
- Hydraulic support leg extension (max.support width 6,600mm)
- Support leg extension 100mm
- support legs 180° tiltable
- Paltronic 40
- HPSC-E + LOAD
- Scanreco radio remote control (2-2-2) cross levers
- Painting RAL3020
- Working lights on the articulated arm

### Superstructure: Tipper (KH Kipper)

- Inner dimensions 4,350 x 2,440 mm
- front wall height 1200 mm
- side wall height 800 mm
- Floor tipping bridge made of 5 mm Hardox
- Lashing rings in the floor panel and front wall

#### **Chassis: MAN**

- TGS 28.520 6x4-4 BL CH
- 520 Hp / 2.650 Nm
- Leaf suspension front axle, air suspension on both rear axles
- Fuel tank 300I / AD-Blue 35I
- Tires front 385/65/R22.5
- Tires rear 315/80/R22.5

# PRODUCT

| Manufacturer       | Palfinger         | Lifting moment           | 23,1 mt           |
|--------------------|-------------------|--------------------------|-------------------|
| Model              | PK 24.001 SLD 5   | Outreach / Lifting power | 14,8m /<br>1180Kg |
| Construction year  | 2023              | Max outreach             | 14,8 m            |
| TRUCK              |                   |                          |                   |
| Truck manufacturer | MAN               | Axes                     | 6x4               |
| Construction year  | 2023              | Gross vehicle weight     | 26.000 Kg         |
| Drivers cabine     | NN                | Dead weight              | 15.700 Kg         |
| Wheel base         | 3.600+1.400<br>mm | Payload                  | 10.300 Kg         |
| Power              | 520 HP            | Payload category         | 6t - 15t          |
| Emmission standard | EURO 6e           | Construction             | Crane and tipper  |