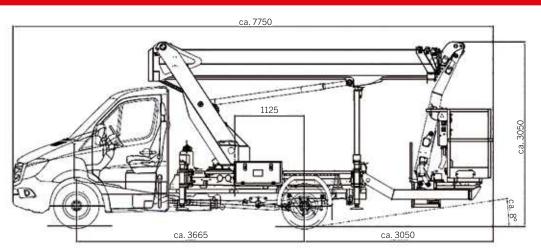

## **DIMENSIONS**

## **TECHNICAL SPECIFICATIONS**

|           | Total weight *          | 3390 kg | - OO | max. outreach to the side   | 13.3 m               |
|-----------|-------------------------|---------|------|-----------------------------|----------------------|
| 00        | Overall length          | 7.71 m  |      | max. outreach               | 16.9 m               |
|           | Total width             | 2.22 m  |      | Angle of main boom          | 500°                 |
|           | Travelling height       | 2.99 m  |      | Rotation angle of cage      | 2 x 90°              |
| <b>○○</b> | Wheelbase               | 3665 mm |      | Rotation angle of cage boom | 185°                 |
|           | max. working height     | 24.7 m  |      | Size of cage                | 1.40 x 0.70 x 1.10 m |
|           | max. cage bottom height | 22.7 m  |      | max. cage load              | 250 kg               |

#### **TRUCK**

| Truck manufacturer | Mercedes Benz    |
|--------------------|------------------|
| Vehicle type       | Sprinter 315 CDI |
| Construction year  | NEU - NEW        |
| Wheel base         | 3.665 mm         |