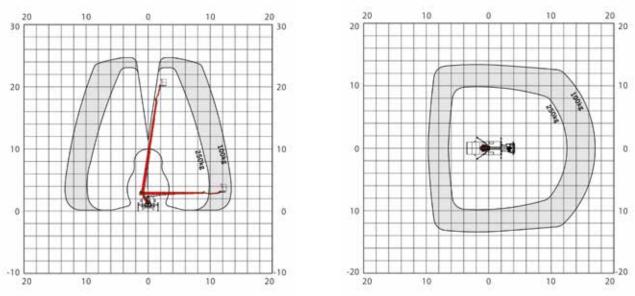

### **WORKING DIAGRAMS**

\* A possible 2% tolerance is contingent on structural components