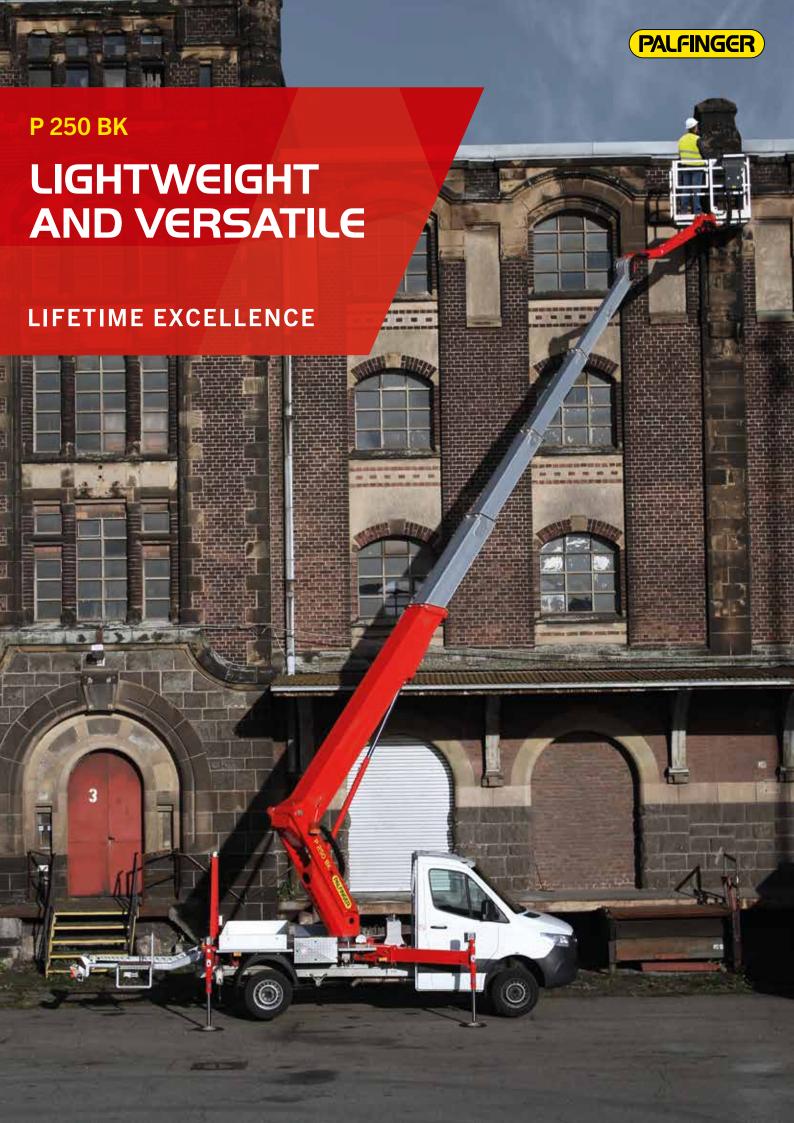

ht of work | 24,7 m    |
| Turret rotation     | 500°      |

| Basket size           | 1,40 x 0,70 x 1,10 m |
|-----------------------|----------------------|
| Basket capacity       | 250 kg               |
| Basket turning device | +/- 90°              |
| Basket arm angle      | 185°                 |
| Basket material       | Aluminium            |

#### **TRUCK**

| Truck manufacturer | Mercedes Benz    |
|--------------------|------------------|
| Vehicle type       | Sprinter 315 CDI |
| Construction year  | NEU - NEW        |
| Wheel base         | 3.665 mm         |

| Power                | 110 kW (150 PS) |
|----------------------|-----------------|
| Emmission standard   | EURO 6          |
| Axes                 | 4x2             |
| Gross vehicle weight | 3 500 kg        |



#### **HIGHLIGHTS**

- Outrigger control panel located at the rear end for a safe operation. All outriggers are visible from this position.
- The control panel in the cage enables a safe and efficient operation of the platform
- Even with a cage load of 250kg the full working height can be reached.
- Three stabiliser configurations: in contour, fully extended and one side extended only as well as the automatic adjustment of the corresponding working envelope
- Flat substructure under the cage allows users to get close to objects

#### **STANDARDS**

- Home function
- Automated positioning system
- 4 Safety plates
- 230V CEE current supply with CEE socket in the workman basket
- European type approval
- Stabilizer control at basis

#### **OPTIONS**

- Tree cutting package (tool tray insid