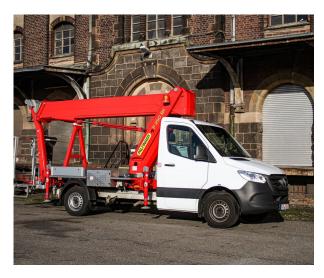

## P 250 BK Mercedes Benz Sprinter 315 CDI 4x2

- 4 Safety-Spreader plates incl. bracket on the platform covering
- Covers made of aluminium chequer plate
- Home-Function
- Operator control panel in cage (optional display possible)
- Stabilizer control panel at the base
- Automatic stabilizer levelling system
- Three stabiliser configurations: jacking within vehicle width, wide jacking and one-side wide jacking and automatic release of the related workspace
- 1x user manual, signs, display language (if display is present) in country specific language
- 230V/10A CEE-socket incl. supply with residual current circuit breaker at the base
- 230V CEE-socket at cage
- Additional CEE-socket supplied by on-board voltage
- Cleaning hatch at cage
- Self-closing door for upright entrance to the cage
- 2 anchor points for safety harnesses
- PALDiag for system analysis, integrated in platforms software

# P 250 BK Mercedes Benz Sprinter 315 CDI 4x2