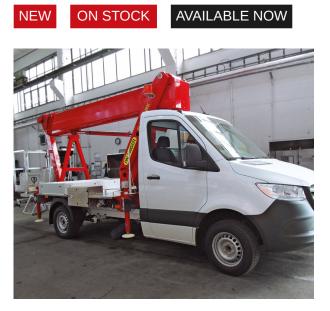

## MERCEDES

P 220 BK BENZ SPRINTER 315 CDI 4X2 CONTRACT NUMBER: P220BK STANDARD

SPECIFICATION

## PRODUCT

| Manufacturer        | PALFINGER | Basket size              | 1,40 x 0,70 x 1,10 m |
|---------------------|-----------|--------------------------|----------------------|
| Model               | P 220 BK  | Basket capacity          | 300 kg               |
| Construction year   | NEU - NEW | Basket turning<br>device | +/- 90°              |
| Outreach            | 16,9 m    |                          |                      |
| Max. height of work | 22,0 m    | Basket arm angle         | 185°                 |
| Maxi neight of Work |           | Basket material          | Aluminium            |
| Turret rotation     | 500°      |                          |                      |

## TRUCK

| Truck manufacturer | Mercedes Benz    | Power                | 110 kW (150 PS) |
|--------------------|------------------|----------------------|-----------------|
| Vehicle type       | Sprinter 315 CDI | Emmission standard   | EURO 6          |
| Construction year  | NEU - NEW        | Axes                 | 4x2             |
| Wheel base         | 3.665 mm         | Gross vehicle weight | 3.500 kg        |